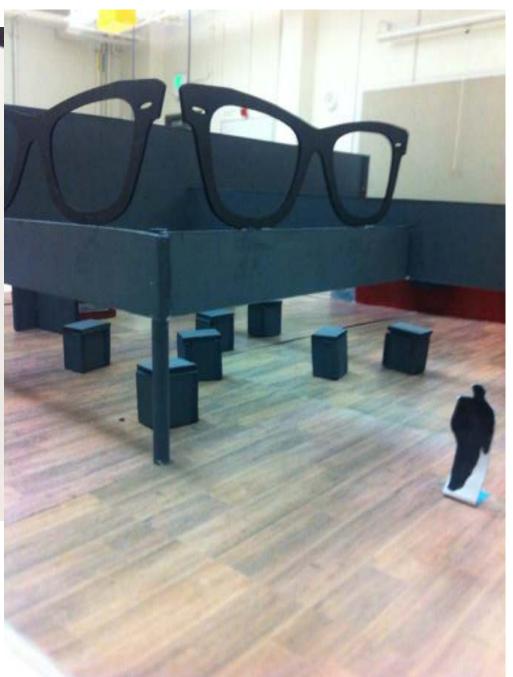

# **FURNITURE**

VIP:
White leather couches and sofa chairs will be provided for the VIPs for comfort

CIP:
Benches and tables to allow some of the CIP's to have some options for seating

Lobby and Entrance: For our exhibition space, we wanted to design an area that is open and weloming to people passing by. We designed our lobby/ entrance space to be the main attraction from the beginning with 2 wayfarer outlines on top of the walls to give a clear image of what company we are representing. Our information booth is right outside the lobby/display area to welcome our guests and to start off on the good foot with potential or current clients.

**Entrance:** Before entering the exhibition, our message will be clear with our Ray Ban logo and with wayfarer outlines on top of our booth. When entering the Ray Ban exhibition, people will be welcomed by our information booth, and an open display area. Passing through, people will be entering the first room where multiple sunglasses are displayed in our display booths. Continuing to the second room is the VIP area