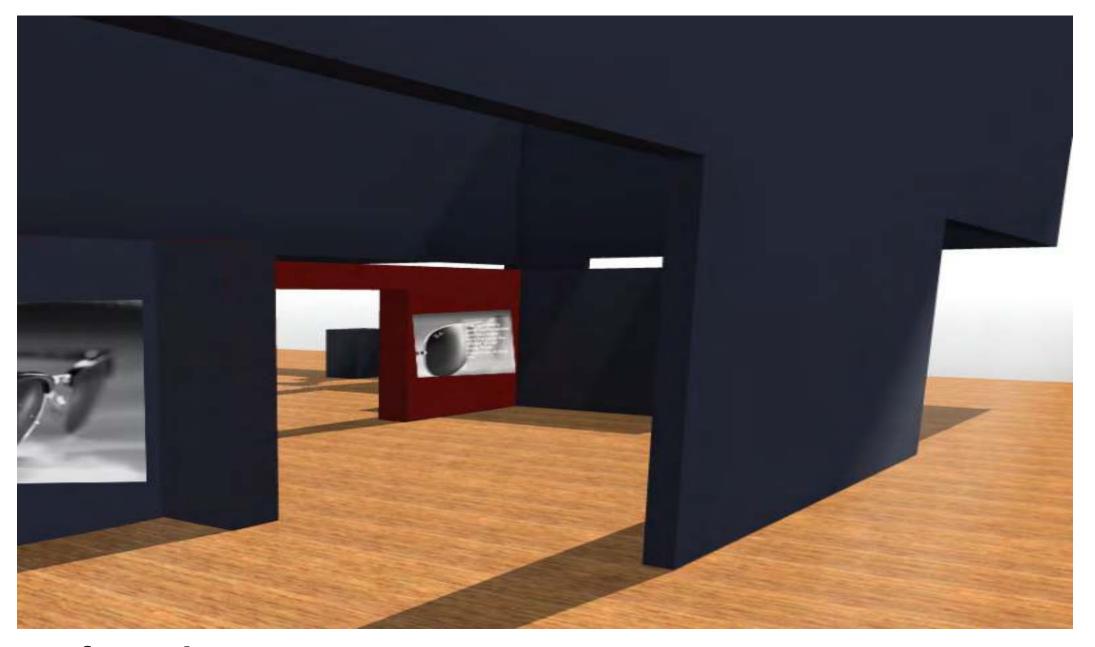

**Entrance:** Before entering the exhibition, our message will be clear with our Ray Ban logo and with wayfarer outlines on top of our booth. When entering the Ray Ban exhibition, people will be welcomed by our information booth, and an open display area. Passing through, people will be entering the first room where multiple sunglasses are displayed in our display booths. Continuing to the second room is the VIP area

**Second to third room:** Walking from out second room to our third room, we want people to truly value Ray Bans and their dedication to excellence along with modernity and innovation. We have dedicated the third room to be more informative and to let people know about the brand's history. On the wall we have screen that will be portraying information from the start of Ray Bans, the use of them for aviators and even social icons that have tied themselves to the brand.