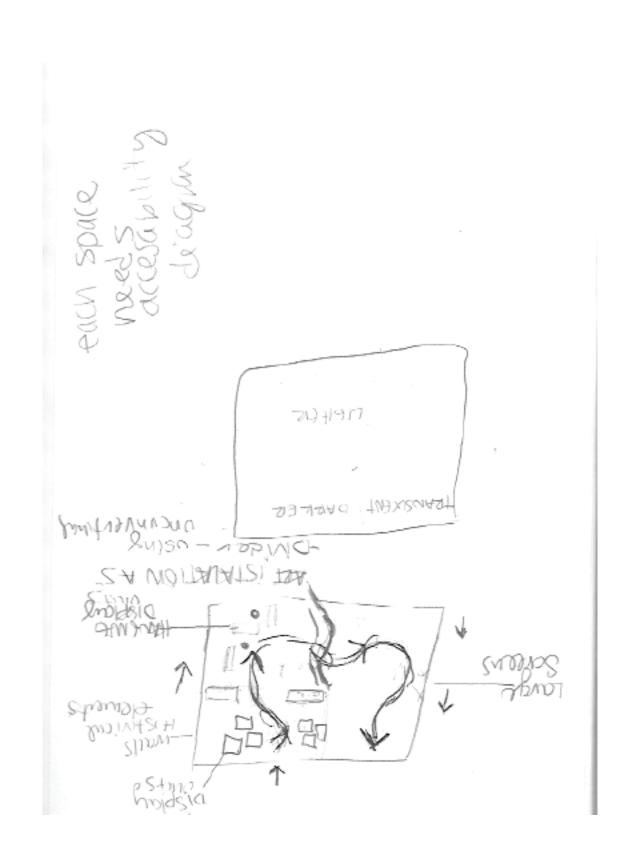

#### VIP WALL DIVISION

# **FURNITURE**

VIP:
White leather couches and sofa chairs will be provided for the VIPs for comfort

CIP:
Benches and tables to allow some of the CIP's to have some options for seating

Lobby and Entrance: For our exhibition space, we wanted to design an area that is open and weloming to people passing by. We designed our lobby/ entrance space to be the main attraction from the beginning with 2 wayfarer outlines on top of the walls to give a clear image of what company we are representing. Our information booth is right outside the lobby/display area to welcome our guests and to start off on the good foot with potential or current clients.

**Entrance:** Before entering the exhibition, our message will be clear with our Ray Ban logo and with wayfarer outlines on top of our booth. When entering the Ray Ban exhibition, people will be welcomed by our information booth, and an open display area. Passing through, people will be entering the first room where multiple sunglasses are displayed in our display booths. Continuing to the second room is the VIP area

**Second to third room:** Walking from out second room to our third room, we want people to truly value Ray Bans and their dedication to excellence along with modernity and innovation. We have dedicated the third room to be more informative and to let people know about the brand's history. On the wall we have screen that will be portraying information from the start of Ray Bans, the use of them for aviators and even social icons that have tied themselves to the brand.

Entering from the eastern entrance: With the openess of our exhibition, we have allowed people to come in through different sections of the exhibition, the eastern side is one entrance. Entering through that side would allow people to enter and be informed from the beginning in our third room, exhibiting history about Ray Ban in your digital screens.