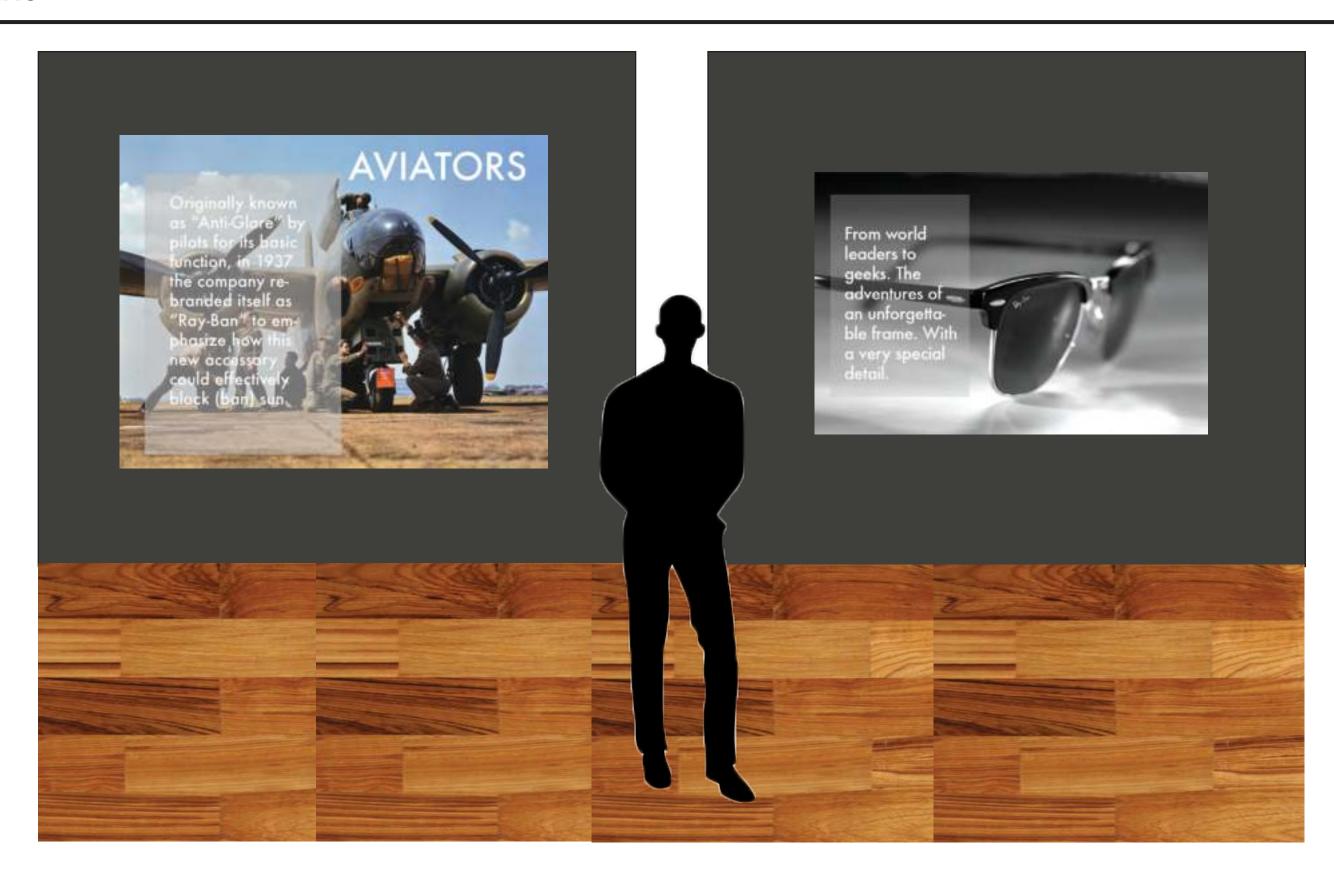

**Second to third room:** Walking from out second room to our third room, we want people to truly value Ray Bans and their dedication to excellence along with modernity and innovation. We have dedicated the third room to be more informative and to let people know about the brand's history. On the wall we have screen that will be portraying information from the start of Ray Bans, the use of them for aviators and even social icons that have tied themselves to the brand.

Entering from the eastern entrance: With the openess of our exhibition, we have allowed people to come in through different sections of the exhibition, the eastern side is one entrance. Entering through that side would allow people to enter and be informed from the beginning in our third room, exhibiting history about Ray Ban in your digital screens.