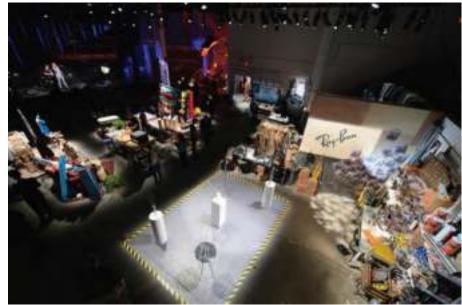

# **FURNITURE**

VIP:
White leather couches and sofa chairs will be provided for the VIPs for comfort

CIP:
Benches and tables to allow some of the CIP's to have some options for seating

Lobby and Entrance: For our exhibition space, we wanted to design an area that is open and weloming to people passing by. We designed our lobby/ entrance space to be the main attraction from the beginning with 2 wayfarer outlines on top of the walls to give a clear image of what company we are representing. Our information booth is right outside the lobby/display area to welcome our guests and to start off on the good foot with potential or current clients.

**Entrance:** Before entering the exhibition, our message will be clear with our Ray Ban logo and with wayfarer outlines on top of our booth. When entering the Ray Ban exhibition, people will be welcomed by our information booth, and an open display area. Passing through, people will be entering the first room where multiple sunglasses are displayed in our display booths. Continuing to the second room is the VIP area

**Second to third room:** Walking from out second room to our third room, we want people to truly value Ray Bans and their dedication to excellence along with modernity and innovation. We have dedicated the third room to be more informative and to let people know about the brand's history. On the wall we have screen that will be portraying information from the start of Ray Bans, the use of them for aviators and even social icons that have tied themselves to the brand.

Entering from the eastern entrance: With the openess of our exhibition, we have allowed people to come in through different sections of the exhibition, the eastern side is one entrance. Entering through that side would allow people to enter and be informed from the beginning in our third room, exhibiting history about Ray Ban in your digital screens.