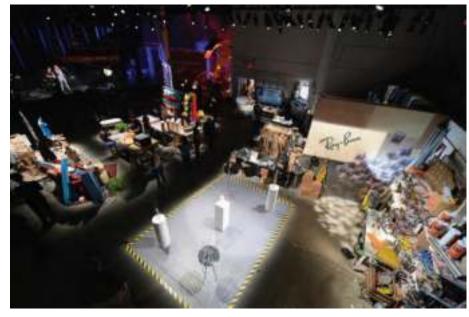

# **FURNITURE**

VIP:
White leather couches and sofa chairs will be provided for the VIPs for comfort

CIP:
Benches and tables to allow some of the CIP's to have some options for seating

Lobby and Entrance: For our exhibition space, we wanted to design an area that is open and weloming to people passing by. We designed our lobby/ entrance space to be the main attraction from the beginning with 2 wayfarer outlines on top of the walls to give a clear image of what company we are representing. Our information booth is right outside the lobby/display area to welcome our guests and to start off on the good foot with potential or current clients.

**Entrance:** Before entering the exhibition, our message will be clear with our Ray Ban logo and with wayfarer outlines on top of our booth. When entering the Ray Ban exhibition, people will be welcomed by our information booth, and an open display area. Passing through, people will be entering the first room where multiple sunglasses are displayed in our display booths. Continuing to the second room is the VIP area

**Second to third room:** Walking from out second room to our third room, we want people to truly value Ray Bans and their dedication to excellence along with modernity and innovation. We have dedicated the third room to be more informative and to let people know about the brand's history. On the wall we have screen that will be portraying information from the start of Ray Bans, the use of them for aviators and even social icons that have tied themselves to the brand.

Entering from the eastern entrance: With the openess of our exhibition, we have allowed people to come in through different sections of the exhibition, the eastern side is one entrance. Entering through that side would allow people to enter and be informed from the beginning in our third room, exhibiting history about Ray Ban in your digital screens.