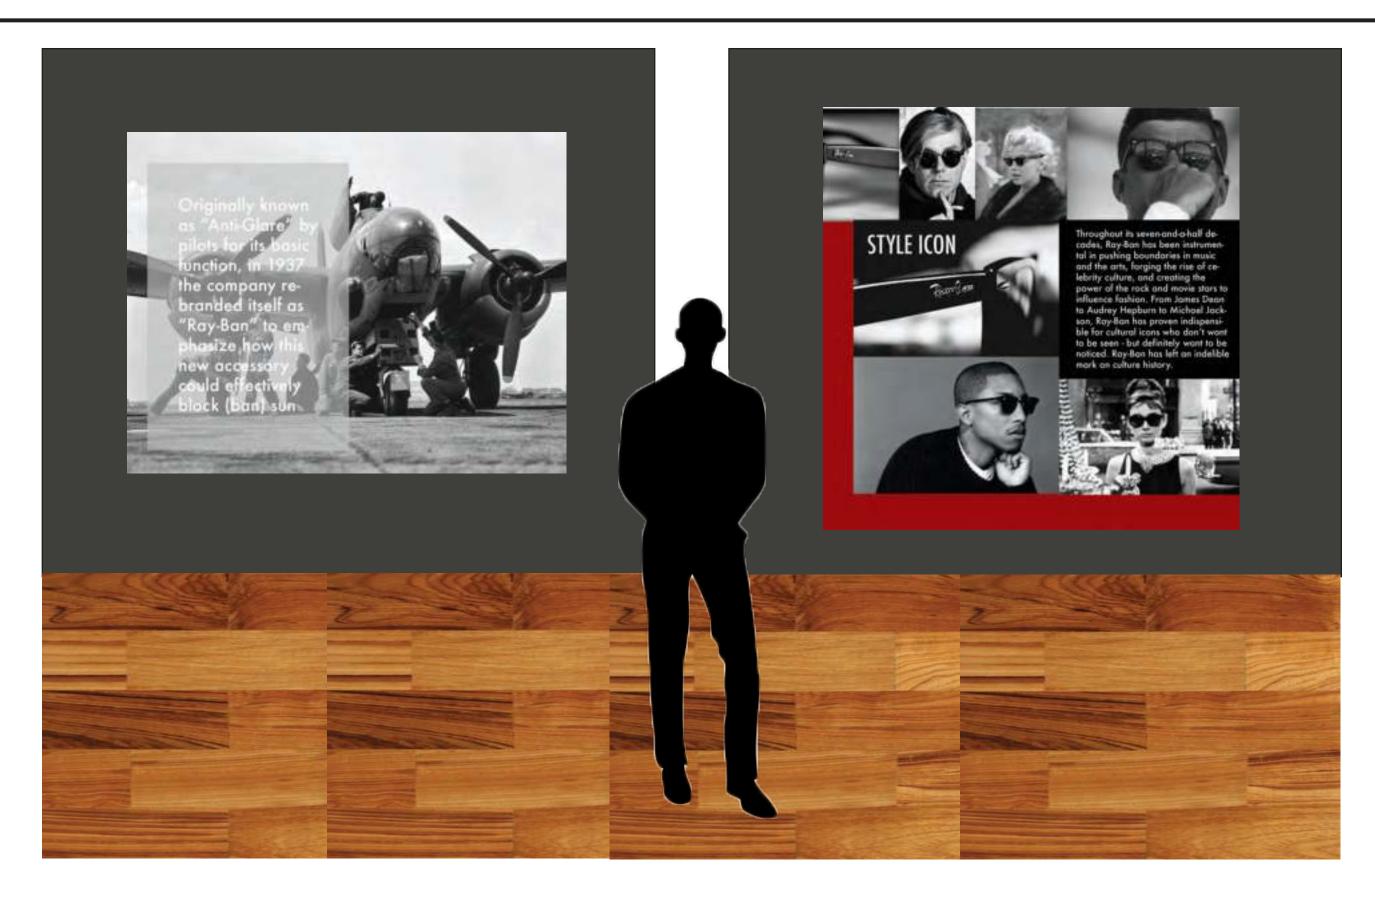

**Second to third room:** Walking from out second room to our third room, we want people to truly value Ray Bans and their dedication to excellence along with modernity and innovation. We have dedicated the third room to be more informative and to let people know about the brand's history. On the wall we have screen that will be portraying information from the start of Ray Bans, the use of them for aviators and even social icons that have tied themselves to the brand.

Entering from the eastern entrance: With the openess of our exhibition, we have allowed people to come in through different sections of the exhibition, the eastern side is one entrance. Entering through that side would allow people to enter and be informed from the beginning in our third room, exhibiting history about Ray Ban in your digital screens.