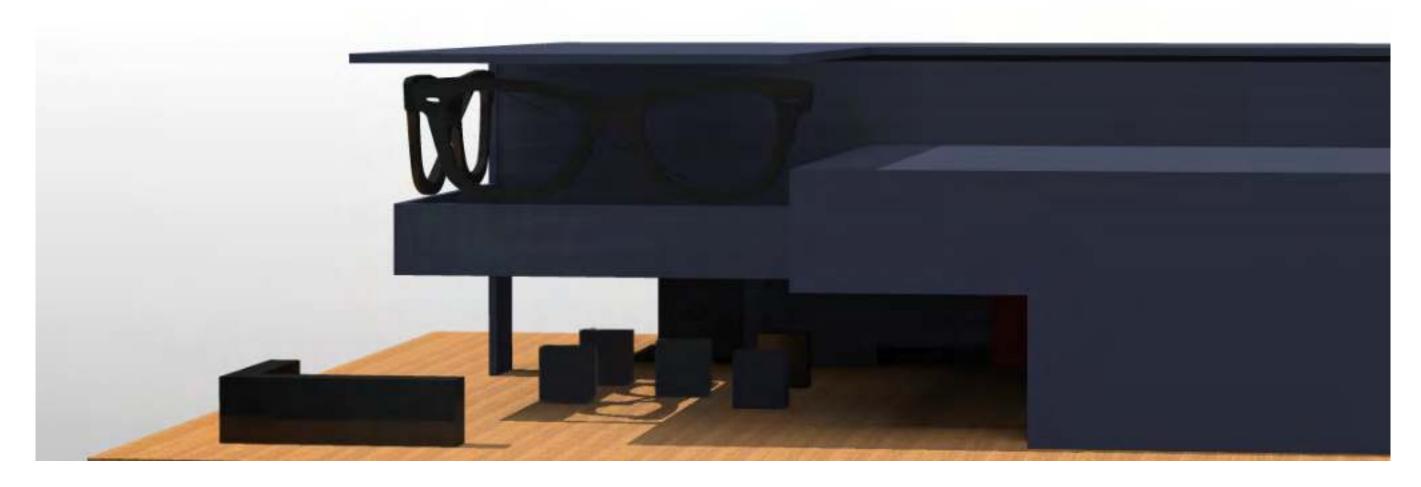

# **FURNITURE**

VIP:
White leather couches and sofa chairs will be provided for the VIPs for comfort

CIP:
Benches and tables to allow some of the CIP's to have some options for seating

Lobby and Entrance: For our exhibition space, we wanted to design an area that is open and weloming to people passing by. We designed our lobby/ entrance space to be the main attraction from the beginning with 2 wayfarer outlines on top of the walls to give a clear image of what company we are representing. Our information booth is right outside the lobby/display area to welcome our guests and to start off on the good foot with potential or current clients.

**Entrance:** Before entering the exhibition, our message will be clear with our Ray Ban logo and with wayfarer outlines on top of our booth. When entering the Ray Ban exhibition, people will be welcomed by our information booth, and an open display area. Passing through, people will be entering the first room where multiple sunglasses are displayed in our display booths. Continuing to the second room is the VIP area