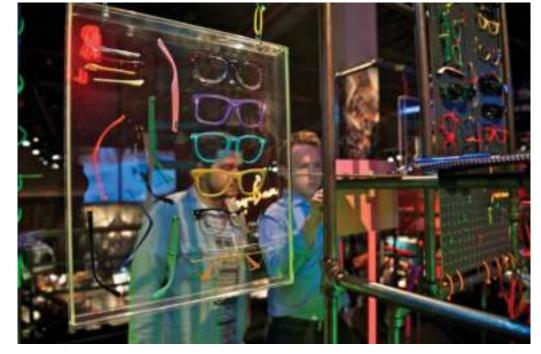

**Entrance:** Before entering the exhibition, our message will be clear with our Ray Ban logo and with wayfarer outlines on top of our booth. When entering the Ray Ban exhibition, people will be welcomed by our information booth, and an open display area. Passing through, people will be entering the first room where multiple sunglasses are displayed in our display booths. Continuing to the second room is the VIP area