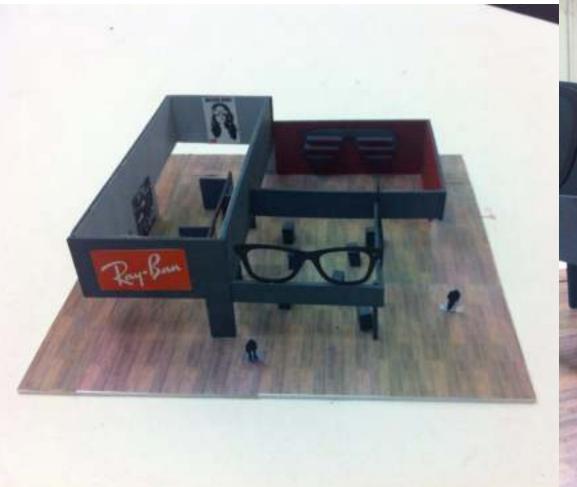

# **FURNITURE**

VIP:
White leather couches and sofa chairs will be provided for the VIPs for comfort

CIP:
Benches and tables to allow some of the CIP's to have some options for seating

Lobby and Entrance: For our exhibition space, we wanted to design an area that is open and weloming to people passing by. We designed our lobby/ entrance space to be the main attraction from the beginning with 2 wayfarer outlines on top of the walls to give a clear image of what company we are representing. Our information booth is right outside the lobby/display area to welcome our guests and to start off on the good foot with potential or current clients.

**Entrance:** Before entering the exhibition, our message will be clear with our Ray Ban logo and with wayfarer outlines on top of our booth. When entering the Ray Ban exhibition, people will be welcomed by our information booth, and an open display area. Passing through, people will be entering the first room where multiple sunglasses are displayed in our display booths. Continuing to the second room is the VIP area