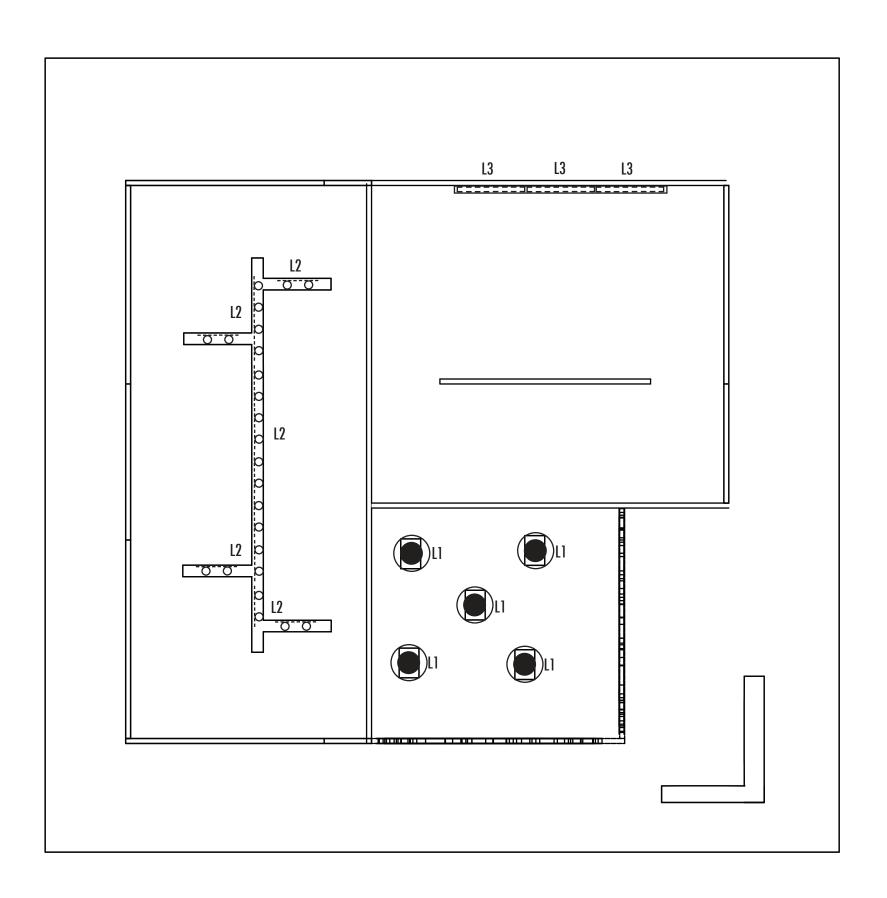

# Lighting

| EXAMPLE                                                                                                                                                                                                                                                                                                                                                                                                                                                                                                                                                                                                                                                                                                                                                                                                                                                                                                                                                                                                                                                                                                                                                                                                                                                                                                                                                                                                                                                                                                                                                                                                                                                                                                                                                                                                                                                                                                                                                                                                                                                                                                                        | SYMBOL  | LETTER | NAME OF<br>FIXTURE              |
|--------------------------------------------------------------------------------------------------------------------------------------------------------------------------------------------------------------------------------------------------------------------------------------------------------------------------------------------------------------------------------------------------------------------------------------------------------------------------------------------------------------------------------------------------------------------------------------------------------------------------------------------------------------------------------------------------------------------------------------------------------------------------------------------------------------------------------------------------------------------------------------------------------------------------------------------------------------------------------------------------------------------------------------------------------------------------------------------------------------------------------------------------------------------------------------------------------------------------------------------------------------------------------------------------------------------------------------------------------------------------------------------------------------------------------------------------------------------------------------------------------------------------------------------------------------------------------------------------------------------------------------------------------------------------------------------------------------------------------------------------------------------------------------------------------------------------------------------------------------------------------------------------------------------------------------------------------------------------------------------------------------------------------------------------------------------------------------------------------------------------------|---------|--------|---------------------------------|
| 4                                                                                                                                                                                                                                                                                                                                                                                                                                                                                                                                                                                                                                                                                                                                                                                                                                                                                                                                                                                                                                                                                                                                                                                                                                                                                                                                                                                                                                                                                                                                                                                                                                                                                                                                                                                                                                                                                                                                                                                                                                                                                                                              |         | LI     | PAR projector<br>38             |
| 3 8 8                                                                                                                                                                                                                                                                                                                                                                                                                                                                                                                                                                                                                                                                                                                                                                                                                                                                                                                                                                                                                                                                                                                                                                                                                                                                                                                                                                                                                                                                                                                                                                                                                                                                                                                                                                                                                                                                                                                                                                                                                                                                                                                          | -00-    | L2     | Spotlight fixture<br>P6159-09WB |
| TO THE PARTY OF TH | C:::::: | L3     | Strip lighting                  |