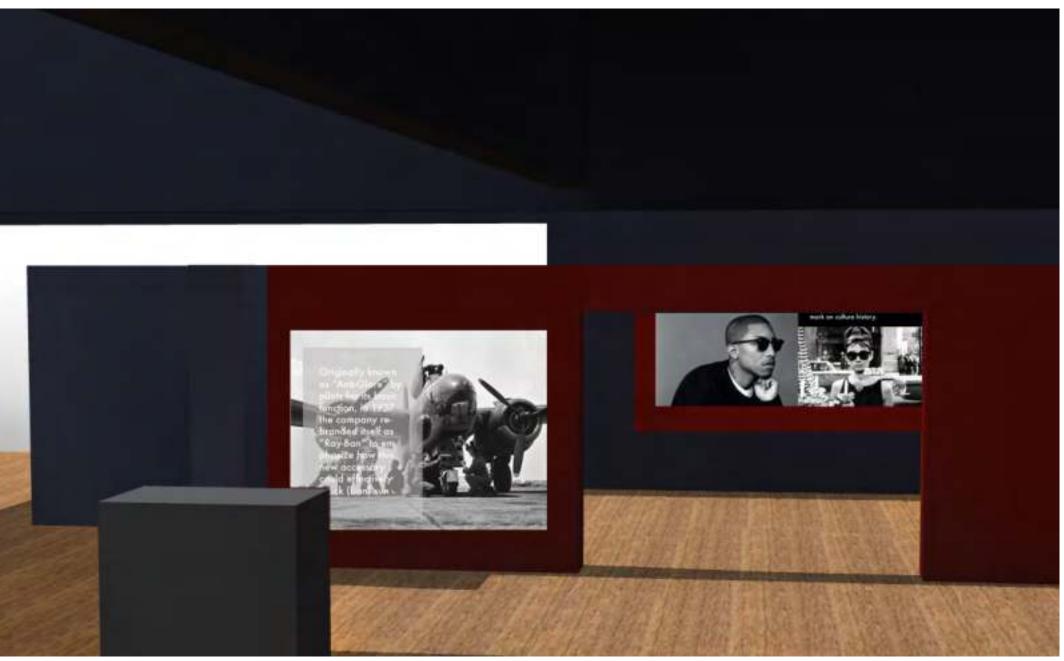

**Second to third room:** Walking from out second room to our third room, we want people to truly value Ray Bans and their dedication to excellence along with modernity and innovation. We have dedicated the third room to be more informative and to let people know about the brand's history. On the wall we have screen that will be portraying information from the start of Ray Bans, the use of them for aviators and even social icons that have tied themselves to the brand.

Entering from the eastern entrance: With the openess of our exhibition, we have allowed people to come in through different sections of the exhibition, the eastern side is one entrance. Entering through that side would allow people to enter and be informed from the beginning in our third room, exhibiting history about Ray Ban in your digital screens.