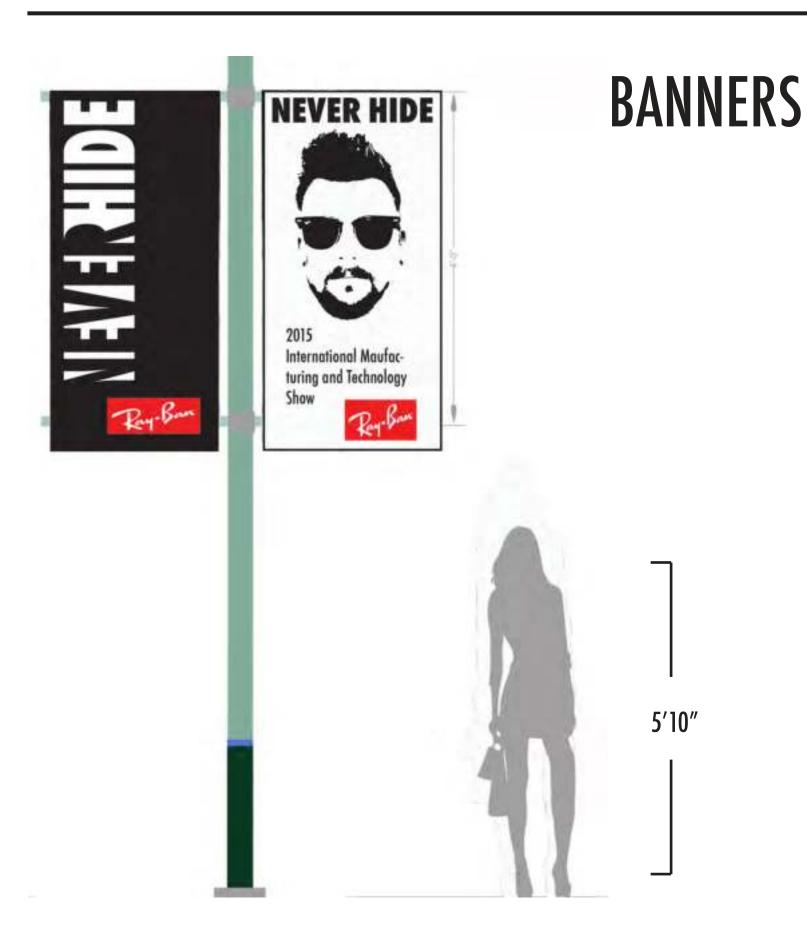

even social icons that have tied themselves to the brand.



Entering from the eastern entrance: With the openess of our exhibition, we have allowed people to come in through different sections of the exhibition, the eastern side is one entrance. Entering through that side would allow people to enter and be informed from the beginning in our third room, exhibiting history about Ray Ban in your digital screens.







#### **COLOR PALETTE**

#### BEHR





Black Suede Suede S-H-790



Intelectual PPU 18-19



Poinsettia 150B-7

LOG0



#### **TYPOGRAPHY**

**FUTURA CONDENSED MEDIUM** 

ABCDEFGHIJKLMNOPQRSTUVWXYZ abcdefghijklmnopqrstuvwxyz 1234567890

FUTURA CONDENSED EXTRABOLD ABCDEFGHIJKLMNOPQRSTUVWXYZ abcdefghijklmnopqrstuvwxyz 1234567890

## **POSTERS**



SIZES: 17x22in. & 24x36in.





# MAMARHIDE









# MANACHIDE

















PROFESSOR MAHAN SOLTANZADEH

ANNA GARIBAY DENISE GARCIA DES 185 FALL 2014