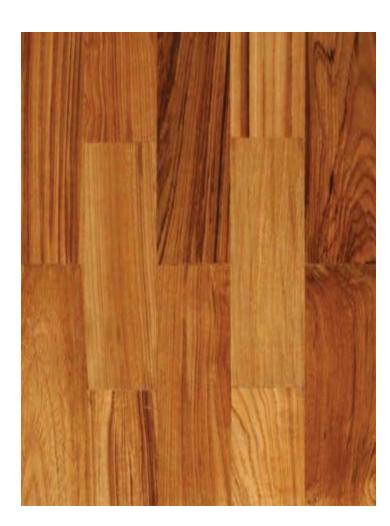

| -00-    | L2     | Spotlight fixture<br>P6159-09WB |
| TO THE PARTY OF TH | C:::::: | L3     | Strip lighting                  |



### Materials and Color Palette

#### **COLOR PALETTE**





Intelectual PPU 18-19



Black Suede Suede S-H-790



Poinsettia 150B-7



#### **FLOORING**



Hardwood flooring Bamboo in Tan

#### VIP WALL DIVISION





# **FURNITURE**







VIP:
White leather couches and sofa chairs will be provided for the VIPs for comfort

CIP:
Benches and tables to allow some of the CIP's to have some options for seating





Lobby and Entrance: For our exhibition space, we wanted to design an area that is open and weloming to people passing by. We designed our lobby/ entrance space to be the main attraction from the beginning with 2 wayfarer outlines on top of the walls to give a clear image of what company we are representing. Our information booth is right outside the lobby/display area to welcome our guests and to start off on the good foot with potential or current clients.



**Entrance:** Before entering the exhibition, our message will be clear wi