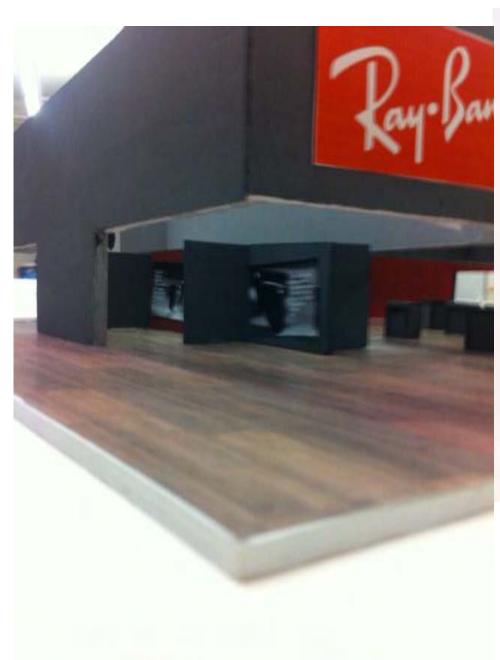

# **FURNITURE**

VIP:
White leather couches and sofa chairs will be provided for the VIPs for comfort

CIP:
Benches and tables to allow some of the CIP's to have some options for seating

Lobby and Entrance: For our exhibition space, we wanted to design an area that is open and weloming to people passing by. We designed our lobby/ entrance space to be the main attraction from the beginning with 2 wayfarer outlines on top of the walls to give a clear image of what company we are representing. Our information booth is right outside the lobby/display area to welcome our guests and to start off on the good foot with potential or current clients.

**Entrance:** Before entering the exhibition, our message will be clear with our Ray Ban logo and with wayfarer outlines on top of our booth. When entering the Ray Ban exhibition, people will be welcomed by our information booth, and an open display area. Passing through, people will be entering the first room where multiple sunglasses are displayed in our display booths. Continuing to the second room is the VIP area