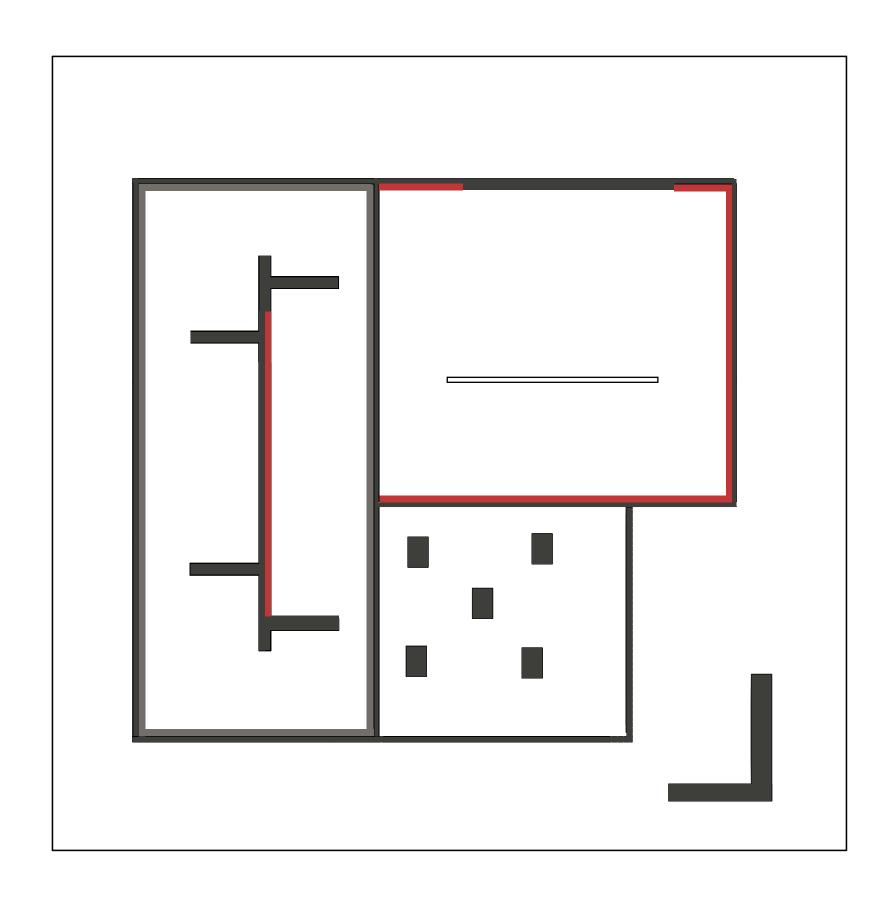

# **FURNITURE**

VIP:
White leather couches and sofa chairs will be provided for the VIPs for comfort

CIP:
Benches and tables to allow some of the CIP's to have some options for seating

Lobby and Entrance: For our exhibition space, we wanted to design an area that is open and weloming to people passing by. We designed our lobby/ entrance space to be the main attraction from the beginning with 2 wayfarer outlines on top of the walls to give a clear image of what company we are representing. Our information booth is right outside the lobby/display area to welcome our guests and to start off on the good foot with potential or current clients.

**Entrance:** Before entering the exhibition, our message will be clear with our Ray Ban logo and with wayfarer outlines on top of our booth. When entering the Ray Ban exhibition, people will be welcomed by our information booth, and an open display area. Passing through, people will be entering the first room where multiple sunglasses are displayed in our display booths. Continuing to the second room is the VIP area

**Second to third room:** Walking from out second room to our third room, we want people to truly value Ray Bans and their dedication to excellence along with modernity and innovation. We have dedicated the third room to be more informative and to let people know about the brand's history. On the wall we have screen that will be portraying information from the start of Ray Bans, the use of them for aviators and even social icons that have tied themselves to the brand.

Entering from the eastern entrance: With the openess of our exhibition, we have allowed people to come in through different sections of the exhibition, the eastern side is one entrance. Entering through that side would allow people to enter and be informed from the beginning in our third room, exhibiting history about Ray Ban in your digital screens.