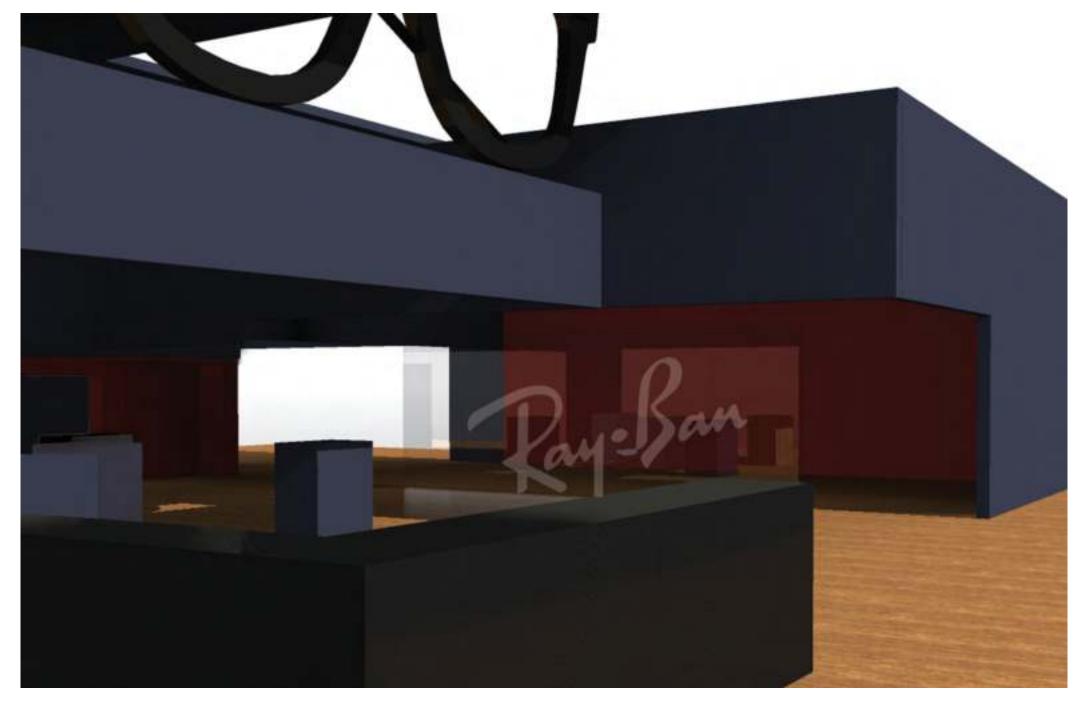

# **FURNITURE**

VIP:
White leather couches and sofa chairs will be provided for the VIPs for comfort

CIP:
Benches and tables to allow some of the CIP's to have some options for seating

Lobby and Entrance: For our exhibition space, we wanted to design an area that is open and weloming to people passing by. We designed our lobby/ entrance space to be the main attraction from the beginning with 2 wayfarer outlines on top of the walls to give a clear image of what company we are representing. Our information booth is right outside the lobby/display area to welcome our guests and to start off on the good foot with potential or current clients.

**Entrance:** Before entering the exhibition, our message will be clear with our Ray Ban logo and with wayfarer outlines on top of our booth. When entering the Ray Ban exhibition, people will be welcomed by our information booth, and an open display area. Passing through, people will be entering the first room where multiple sunglasses are displayed in our display booths. Continuing to the second room is the VIP area