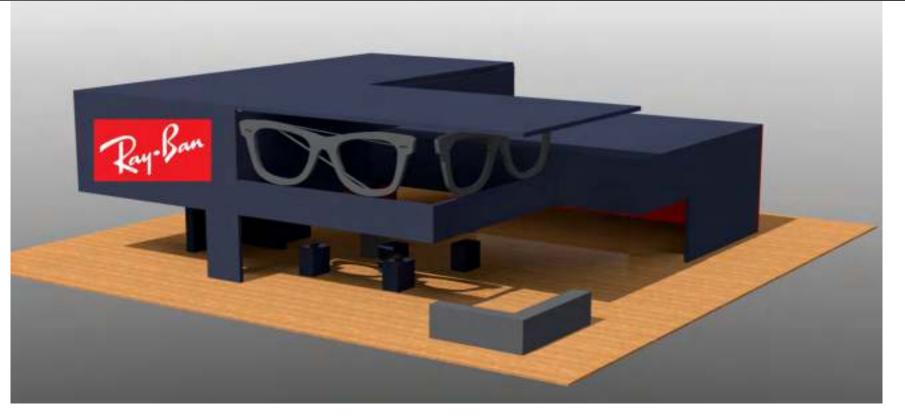

# **FURNITURE**

VIP:
White leather couches and sofa chairs will be provided for the VIPs for comfort

CIP:
Benches and tables to allow some of the CIP's to have some options for seating

Lobby and Entrance: For our exhibition space, we wanted to design an area that is open and weloming to people passing by. We designed our lobby/ entrance space to be the main attraction from the beginning with 2 wayfarer outlines on top of the walls to give a clear image of what company we are representing. Our information booth is right outside the lobby/display area to welcome our guests and to start off on the good foot with potential or current clients.

**Entrance:** Before entering the exhibition, our message will be clear with our Ray Ban logo and with wayfarer outlines on top of our booth. When entering the Ray Ban exhibition, people will be welcomed by our information booth, and an open display area. Passing through, people will be entering the first room where multiple sunglasses are displayed in our display booths. Continuing to the second room is the VIP area