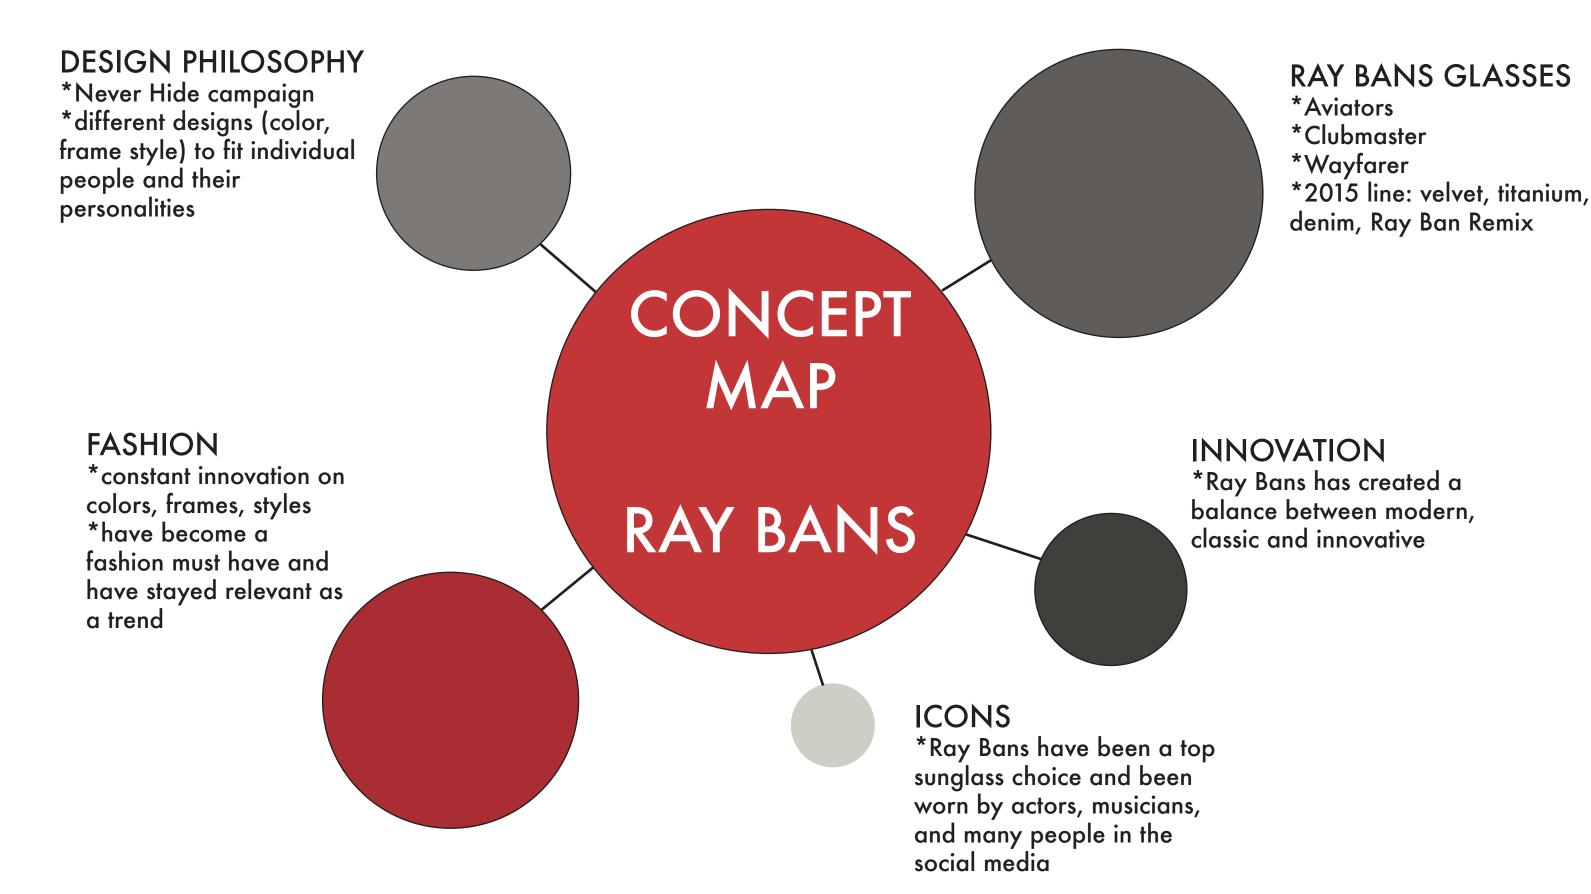

|                                                    |
|                                                                                                                                                                                                                                                                | Double-Decker Flat                                                                                                                                 |                                                                                                                                                                                                                                                              |                                                    |



# **INSPIRATION**











# **Preliminary Sketches**







AVIATOR WAYFARER CLUBMASTER























Model: Beginning stages





**RAY BANS** 







Model: Final Stages



# Lighting

| EXAMPLE