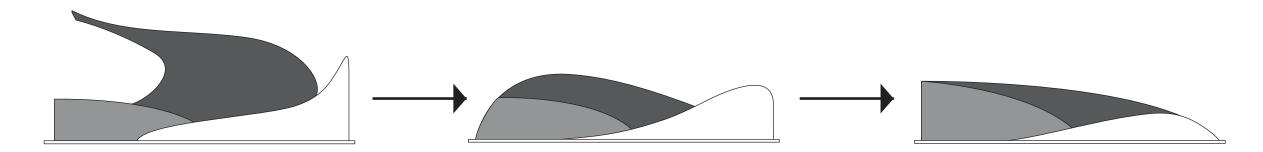

### MASSING DIAGRAMS

ONCE WE DECIDED ON THREE MAIN STRUCTURES, WE EXPERIMENTED WITH THE HEIGHTS OF THE STRUCTURES. THE BOTTOM IMAGE SHOWS A FIGURE-GROUND SECTION OF OUR FINAL DESIGN TO ILLUSTRATE THE VARYING HEIGHTS OF THE STRUCTURES RELATIVE TO OUR INITIAL IDEA.