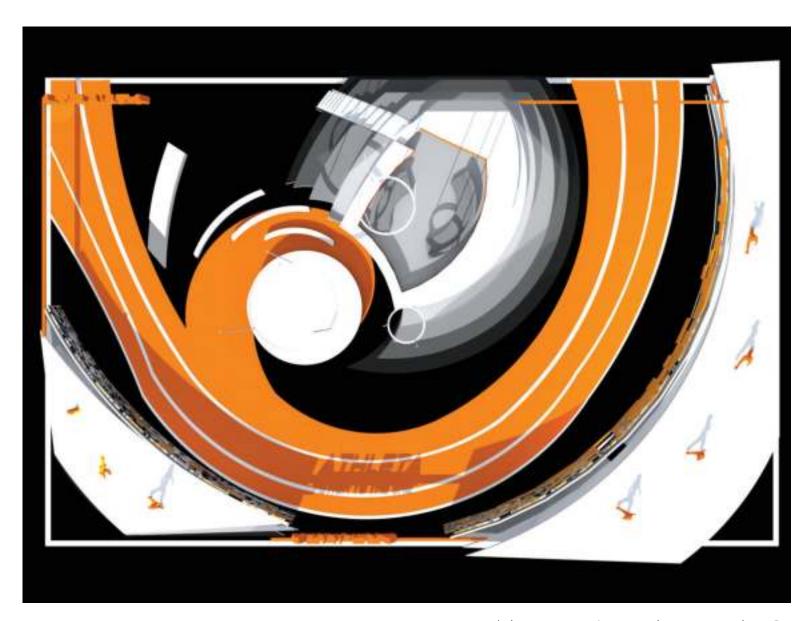

#### PARTI DIAGRAMS

IN THIS EXHIBIT, WE WANTED TO SHOW THE MODERN FEMALE ATHLETE IN MOTION. THIS PROCESS BEGAN WITH AN EXPLORATION OF REPRESENTING MOTION THROUGH FORM. WE WANTED TO SHOWCASE ATHLETA'S VISION OF VERSATILE CLOTHING FOR BOTH FASHION AND FITNESS IN OUR DESIGN. WE WERE INSPIRED BY THE TRACK AND THE BODY OF THE FEMALE ATHLETE.

### PARTI DIAGRAMS

THE BOTTOM DIAGRAM SHOWS AN ACCELERATION OF MOVEMENT, EMPOWERMENT, AND COLOR INTENSITY. TO REPRESENT THIS ACCELERATION, WE CHOSE THE FIBONACCI SPIRAL AS THE BASIS FOR OUR FLOOR PLAN.