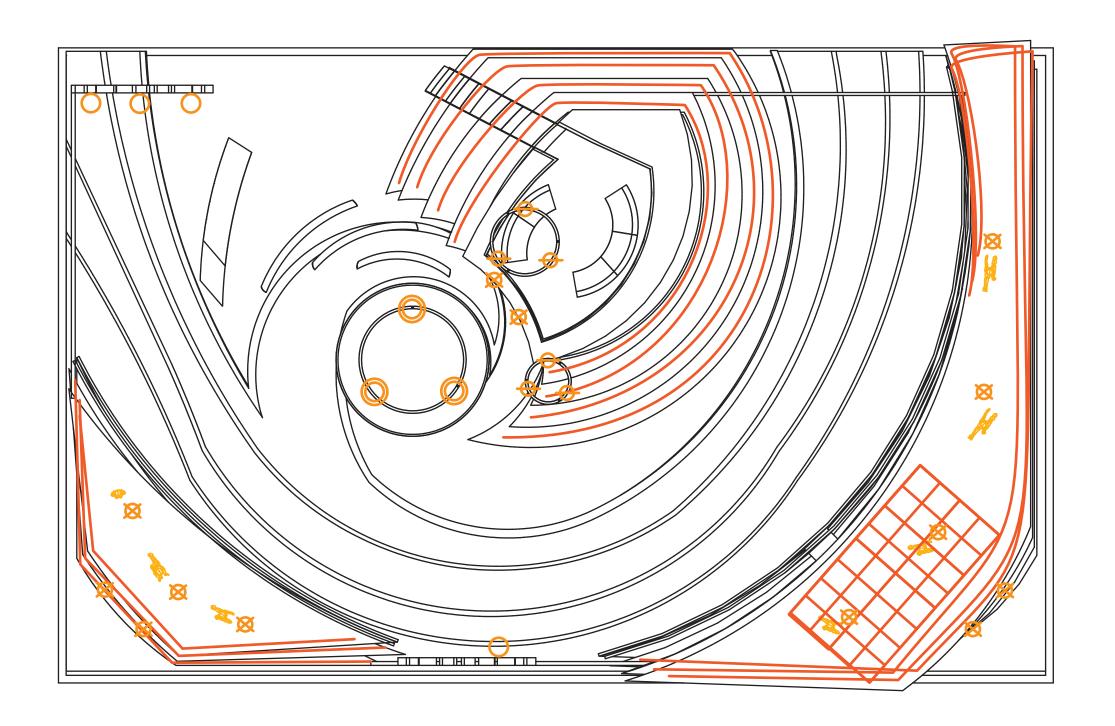

#### FLOOR PLAN

THE THREE STRUCTURES FORM A SPIRAL VOID FOR VISITORS TO WALK AROUND. THE CIRCULAR STAGE IN THE CENTER ACTS AS THE LIFE FORCE OF THE EXHIBIT, WHERE FEMALE ATHLETES PERFORM A VARIETY OF ATHLETIC SHOWS. GUESTS CAN WATCH PERFORMANCES, GAIN MORE INFORMATION ON PRODUCTS FROM THE INFO BOOTH, EXPLORE THE MURAL WALL OF FEMALE ATHLETES THROUGHOUT HISTORY, CLIMB ON THE ROCK WALL, AND VIEW ATHLETA CLOTHING ON ACTIVELY-POSED MANNEQUINS ON TOP OF STRUCTURES 1 AND 2. VIP GUESTS ASCEND THE STAIRCASE TO THE TOP OF STRUCTURE 3, WHERE THEY CAN WATCH THE PERFORMANCES AND BLOG ABOUT THEIR EXPERIENCES. CIP GUESTS CAN ENTER THE STUDIO INSIDE STRUCTURE 2, WHERE YOGA AND GROUP EXERCISE CLASSES WILL BE HELD REGULARLY. THE HEADERS AT THE NORTHWEST AND SOUTH ENTRANCES INTRODUCE GUESTS TO THE SPACE.

#### CIRCULATION

THE INTENDED ROUTE OF CIRCULATION IS
SHOWN IN ORANGE. GUESTS WILL
PRIMARILY ENTER FROM THE NORTHWEST
CORNER; HOWEVER, SOME CIRCULATION
IS EXPECTED FROM THE SOUTH BORDER.
THE STAGE AND THE MANNEQUINS CAN
BE SEEN FROM BOTH ENTRANCES.
GUESTS WILL SEE AN INCREASE IN THE
COLOR ORANGE AS THEY MOVE
COUNTERCLOCKWISE THROUGHOUT THE
SPACE.