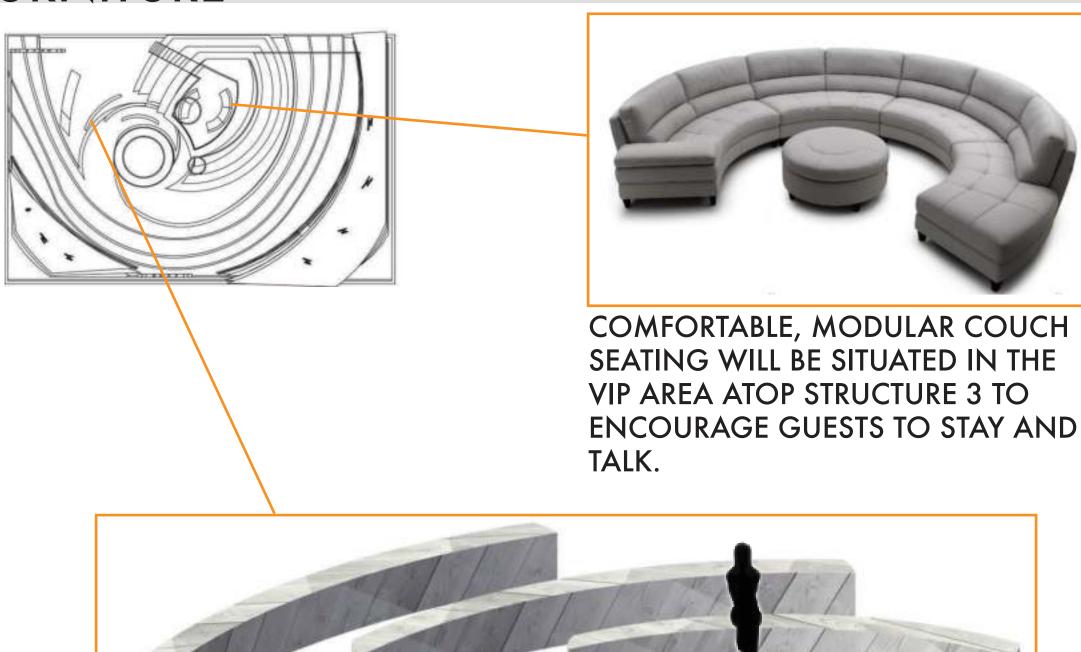

#### MATERIALS AND FURNITURE

THE MOST PROMINENT

**CONSTRUCTION MATERIALS** 

WILL BE ACRYLIC, GLASS,

CURVED BENCHES WILL FRAME THE STAGE SO GUESTS CAN WATCH THE ATHLETIC PERFORMANCES.

#### CIP/VIP SPACES

A VIP SPACE ON TOP STRUCTURE
3 WILL ALLOW VIP GUESTS TO
WATCH THE STAGE PERFORMANCE
FROM ABOVE AND BLOG ABOUT
THEIR EXPERIENCES. A MULTI-USE
EXERCISE STUDIO IN STRUCTURE 2
WILL BE AVAILABLE TO CIP GUESTS.