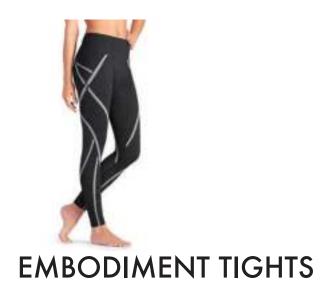

### PRODUCT OVERVIEW

CHOLEAH BOOT BY ADIDAS

GAETANA BOOT BY PAJAR

JAZZ ORIGINAL SHOE BY SAUCONY

WESTCHESTER CHATURANGA TIGHT