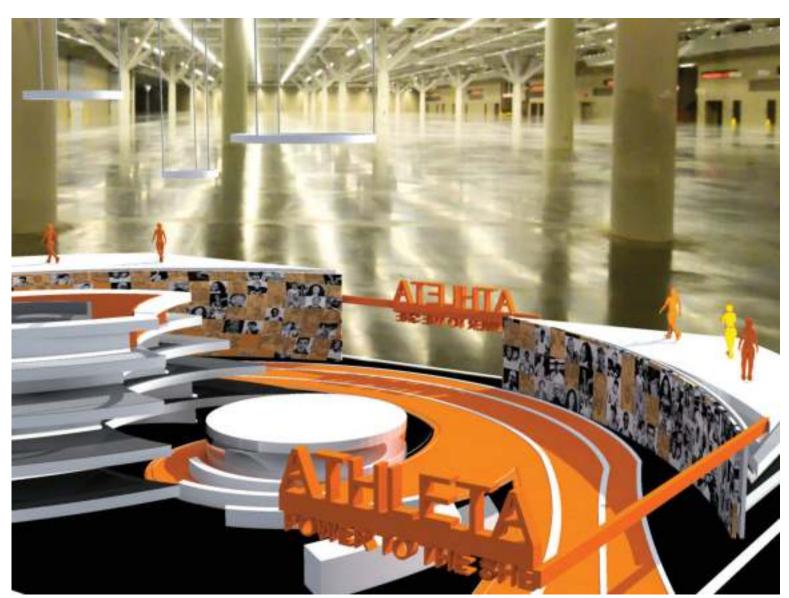

### INTERIOR RENDERINGS

PLAN VIEW RENDERING

ELEVATED VIEW FROM NORTHWEST CORNER

### INTERIOR RENDERINGS

VIEW FROM THE SOUTH SIDE

VIEW OF VIP AREA AND STAGE

### INTERIOR RENDERINGS

ELEVATED VIEW FROM THE NORTH SIDE

PLAN VIEW PHOTOGRAPH OF MODEL VIEW FROM THE NORTHWEST CORNER

INTERIOR VIEW OF TRACK AND MURAL

VIEW OF VIP SECTION

**ELEVATED VIEW OF STAGE AND STRUCTURE 3** 