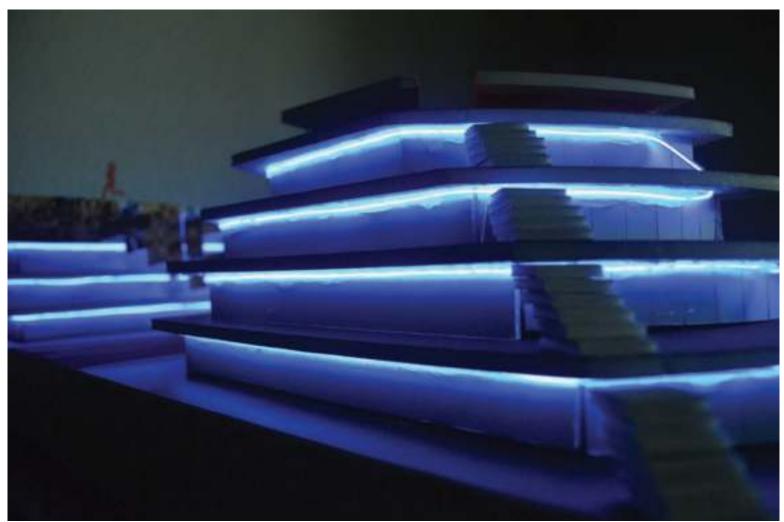

### MASSING DIAGRAMS

ONCE WE DECIDED ON THREE MAIN STRUCTURES, WE EXPERIMENTED WITH THE HEIGHTS OF THE STRUCTURES. THE BOTTOM IMAGE SHOWS A FIGURE-GROUND SECTION OF OUR FINAL DESIGN TO ILLUSTRATE THE VARYING HEIGHTS OF THE STRUCTURES RELATIVE TO OUR INITIAL IDEA.