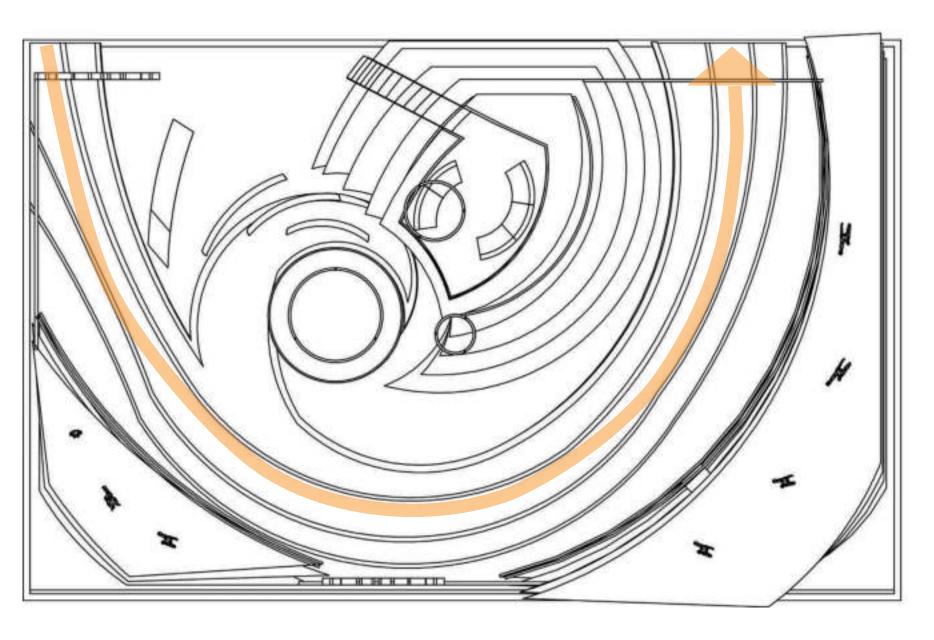

#### CIRCULATION

THE INTENDED ROUTE OF CIRCULATION IS
SHOWN IN ORANGE. GUESTS WILL
PRIMARILY ENTER FROM THE NORTHWEST
CORNER; HOWEVER, SOME CIRCULATION
IS EXPECTED FROM THE SOUTH BORDER.
THE STAGE AND THE MANNEQUINS CAN
BE SEEN FROM BOTH ENTRANCES.
GUESTS WILL SEE AN INCREASE IN THE
COLOR ORANGE AS THEY MOVE
COUNTERCLOCKWISE THROUGHOUT THE
SPACE.