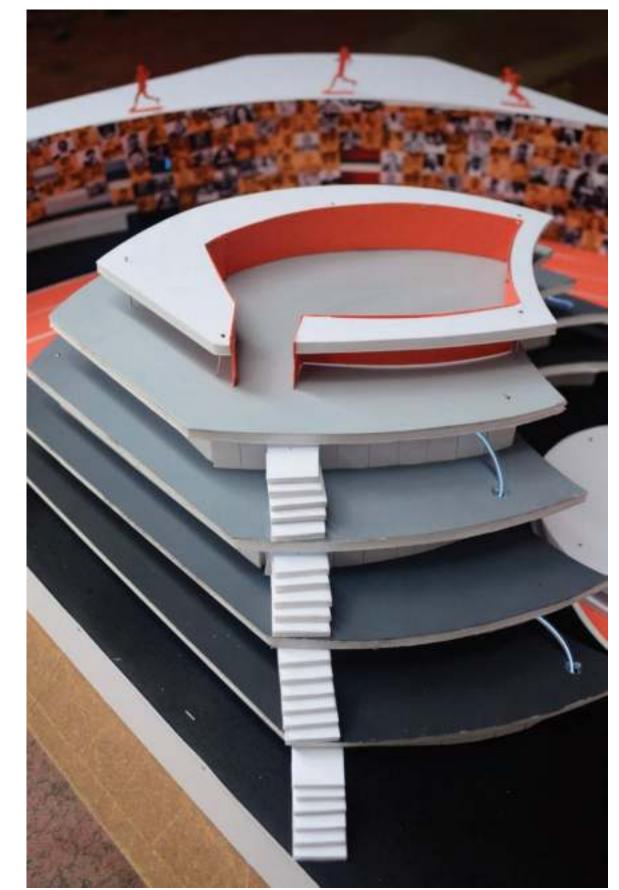

### MASSING DIAGRAMS

ONCE WE DECIDED ON THREE MAIN STRUCTURES, WE EXPERIMENTED WITH THE HEIGHTS OF THE STRUCTURES. THE BOTTOM IMAGE SHOWS A FIGURE-GROUND SECTION OF OUR FINAL DESIGN TO ILLUSTRATE THE VARYING HEIGHTS OF THE STRUCTURES RELATIVE TO OUR INITIAL IDEA.

#### FLOOR PLAN

THE THREE STRUCTURES FORM A SPIRAL VOID FOR VISITORS TO WALK AROUND. THE CIRCULAR STAGE IN THE CENTER ACTS AS THE LIFE FORCE OF THE EXHIBIT, WHERE FEMALE ATHLETES PERFORM A VARIETY OF ATHLETIC SHOWS. GUESTS CAN WATCH PERFORMANCES, GAIN MORE INFORMATION ON PRODUCTS FROM THE INFO BOOTH, EXPLORE THE MURAL WALL OF FEMALE ATHLETES THROUGHOUT HISTORY, CLIMB ON THE ROCK WALL, AND VIEW ATHLETA CLOTHING ON ACTIVELY-POSED MANNEQUINS ON TOP OF STRUCTURES 1 AND 2. VIP GUESTS ASCEND THE STAIRCASE TO THE TOP OF STRUCTURE 3, WHERE THEY CAN WATCH THE PERFORMANCES AND BLOG ABOUT THEIR EXPERIENCES. CIP GUESTS CAN ENTER THE STUDIO INSIDE STRUCTURE 2, WHERE YOGA AND GROUP EXERCISE CLASSES WILL BE HELD REGULARLY. THE HEADERS AT THE NORTHWEST AND SOUTH ENTRANCES INTRODUCE GUESTS TO THE SPACE.