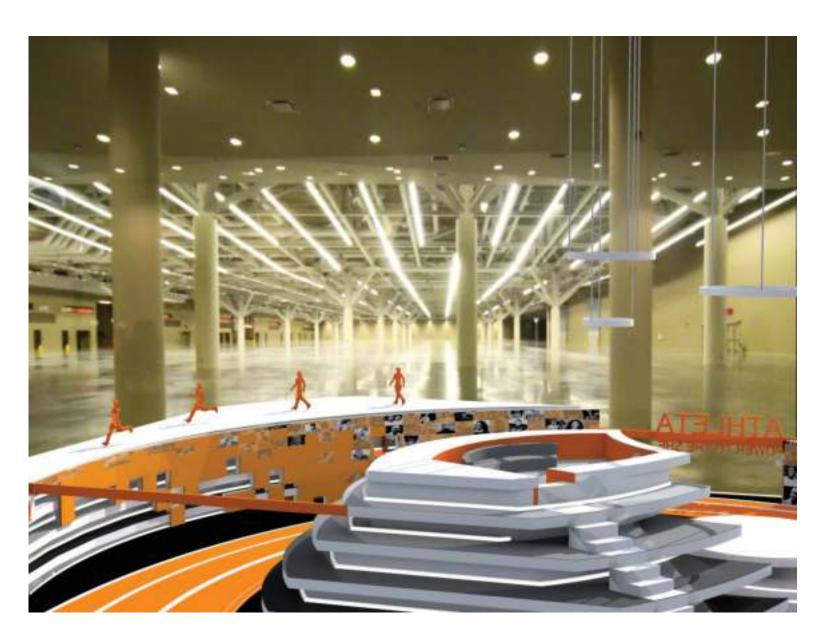

#### FLOOR PLAN

THE THREE STRUCTURES FORM A SPIRAL VOID FOR VISITORS TO WALK AROUND. THE CIRCULAR STAGE IN THE CENTER ACTS AS THE LIFE FORCE OF THE EXHIBIT, WHERE FEMALE ATHLETES PERFORM A VARIETY OF ATHLETIC SHOWS. GUESTS CAN WATCH PERFORMANCES, GAIN MORE INFORMATION ON PRODUCTS FROM THE INFO BOOTH, EXPLORE THE MURAL WALL OF FEMALE ATHLETES THROUGHOUT HISTORY, CLIMB ON THE ROCK WALL, AND VIEW ATHLETA CLOTHING ON ACTIVELY-POSED MANNEQUINS ON TOP OF STRUCTURES 1 AND 2. VIP GUESTS ASCEND THE STAIRCASE TO THE TOP OF STRUCTURE 3, WHERE THEY CAN WATCH THE PERFORMANCES AND BLOG ABOUT THEIR EXPERIENCES. CIP GUESTS CAN ENTER THE STUDIO INSIDE STRUCTURE 2, WHERE YOGA AND GROUP EXERCISE CLASSES WILL BE HELD REGULARLY. THE HEADERS AT THE NORTHWEST AND SOUTH ENTRANCES INTRODUCE GUESTS TO THE SPACE.

### INTERIOR RENDERINGS

PLAN VIEW RENDERING

ELEVATED VIEW FROM NORTHWEST CORNER

### INTERIOR RENDERINGS

VIEW FROM THE SOUTH SIDE

VIEW OF VIP AREA AND STAGE

### INTERIOR RENDERINGS

ELEVATED VIEW FROM THE NORTH SIDE

PLAN VIEW PHOTOGRAPH OF MODEL VIEW FROM THE NORTHWEST CORNER

INTERIOR VIEW OF TRACK AND MURAL

VIEW OF VIP SECTION

**ELEVATED VIEW OF STAGE AND STRUCTURE 3** 