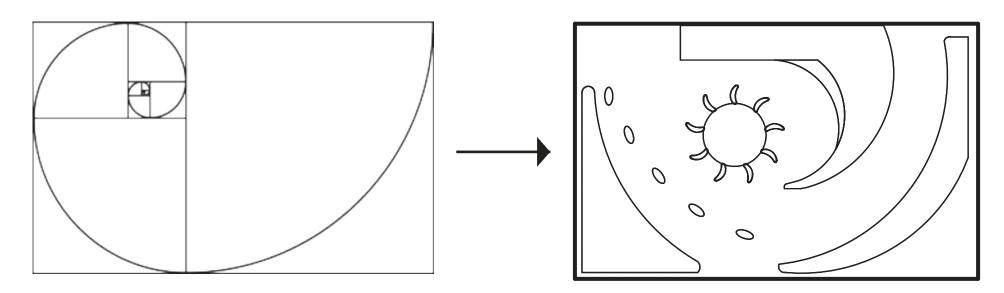

### PARTI DIAGRAMS

THE BOTTOM DIAGRAM SHOWS AN ACCELERATION OF MOVEMENT, EMPOWERMENT, AND COLOR INTENSITY. TO REPRESENT THIS ACCELERATION, WE CHOSE THE FIBONACCI SPIRAL AS THE BASIS FOR OUR FLOOR PLAN.