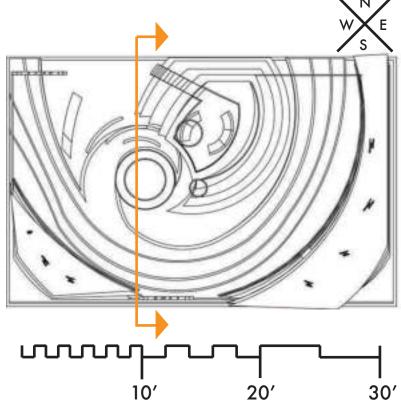

EE STRUCTURES FORM A SPIRAL VOID FOR VISITORS TO WALK AROUND. THE CIRCULAR STAGE IN THE CENTER ACTS AS THE LIFE FORCE OF THE EXHIBIT, WHERE FEMALE ATHLETES PERFORM A VARIETY OF ATHLETIC SHOWS. GUESTS CAN WATCH PERFORMANCES, GAIN MORE INFORMATION ON PRODUCTS FROM THE INFO BOOTH, EXPLORE THE MURAL WALL OF FEMALE ATHLETES THROUGHOUT HISTORY, CLIMB ON THE ROCK WALL, AND VIEW ATHLETA CLOTHING ON ACTIVELY-POSED MANNEQUINS ON TOP OF STRUCTURES 1 AND 2. VIP GUESTS ASCEND THE STAIRCASE TO THE TOP OF STRUCTURE 3, WHERE THEY CAN WATCH THE PERFORMANCES AND BLOG ABOUT THEIR EXPERIENCES. CIP GUESTS CAN ENTER THE STUDIO INSIDE STRUCTURE 2, WHERE YOGA AND GROUP EXERCISE CLASSES WILL BE HELD REGULARLY. THE HEADERS AT THE NORTHWEST AND SOUTH ENTRANCES INTRODUCE GUESTS TO THE SPACE.





### **SECTIONS**





### SECTIONS



### **ELEVATIONS**







# **ELEVATIONS** سسب 20' 10' 30' **EAST ELEVATION SOUTH ELEVATION** POWER TO THE SHE

#### CIRCULATION

THE INTENDED ROUTE OF CIRCULATION IS
SHOWN IN ORANGE. GUESTS WILL
PRIMARILY ENTER FROM THE NORTHWEST
CORNER; HOWEVER, SOME CIRCULATION
IS EXPECTED FROM THE SOUTH BORDER.
THE STAGE AND THE MANNEQUINS CAN
BE SEEN FROM BOTH ENTRANCES.
GUESTS WILL SEE AN INCREASE IN THE
COLOR ORANGE AS THEY MOVE
COUNTERCLOCKWISE THROUGHOUT THE
SPACE.



#### MATERIALS AND FURNITURE

THE MOST PROMINENT

**CONSTRUCTION MATERIALS** 

WILL BE ACRYLIC, GLASS,





CURVED BENCHES WILL FRAME THE STAGE SO GUESTS CAN WATCH THE ATHLETIC PERFORMANCES.

### LIGHTING PLAN



| Icon        | # | Manufacturer | Product                      | Watts | Lumens | Qty | CRI | ССТ   |
|