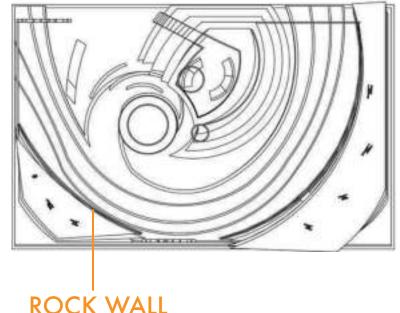

#### LIGHTING

THE EXHIBIT WILL BE LIT BY OVERHEAD "HALO" LIGHTS AND RECESSED LIGHTING UNDER LAYERS OF THE ARCHITECTURAL STRUCTURES. ADDITIONALLY, THE CIP STUDIO WILL FEATURE PRESSURE-SENSITIVE LIT FLOORING, AND THE ROCK WALL WILL FEATURE PRESSURE-SENSITIVE ROCK HOLDS.

#### FLOOR PLAN

THE THREE STRUCTURES FORM A SPIRAL VOID FOR VISITORS TO WALK AROUND. THE CIRCULAR STAGE IN THE CENTER ACTS AS THE LIFE FORCE OF THE EXHIBIT, WHERE FEMALE ATHLETES PERFORM A VARIETY OF ATHLETIC SHOWS. GUESTS CAN WATCH PERFORMANCES, GAIN MORE INFORMATION ON PRODUCTS FROM THE INFO BOOTH, EXPLORE THE MURAL WALL OF FEMALE ATHLETES THROUGHOUT HISTORY, CLIMB ON THE ROCK WALL, AND VIEW ATHLETA CLOTHING ON ACTIVELY-POSED MANNEQUINS ON TOP OF STRUCTURES 1 AND 2. VIP GUESTS ASCEND THE STAIRCASE TO THE TOP OF STRUCTURE 3, WHERE THEY CAN WATCH THE PERFORMANCES AND BLOG ABOUT THEIR EXPERIENCES. CIP GUESTS CAN ENTER THE STUDIO INSIDE STRUCTURE 2, WHERE YOGA AND GROUP EXERCISE CLASSES WILL BE HELD REGULARLY. THE HEADERS AT THE NORTHWEST AND SOUTH ENTRANCES INTRODUCE GUESTS TO THE SPACE.