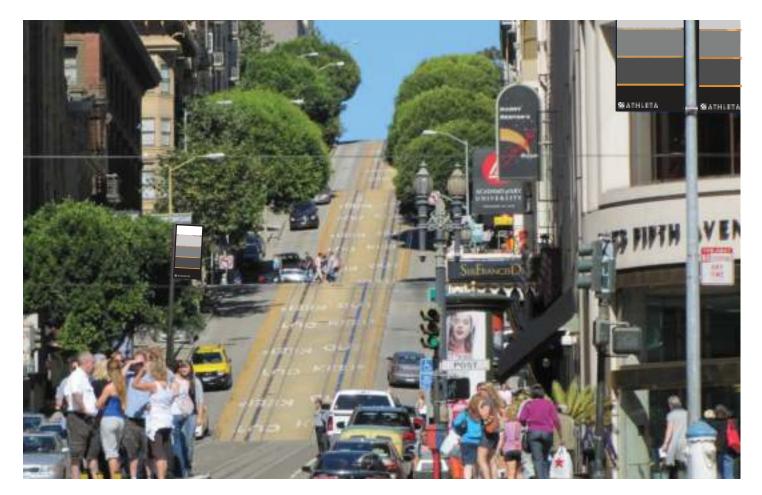

### **INSTALLATIONS**

THE GRAPHICS WILL BE INSTALLED AS STREET SIGNAGE AND BILLBOARDS AROUND THE CITY TO ADVERTISE THE EXHIBITION. PRINTED VERSIONS WILL BE HANDOUT OUT TO PEDESTRIANS.