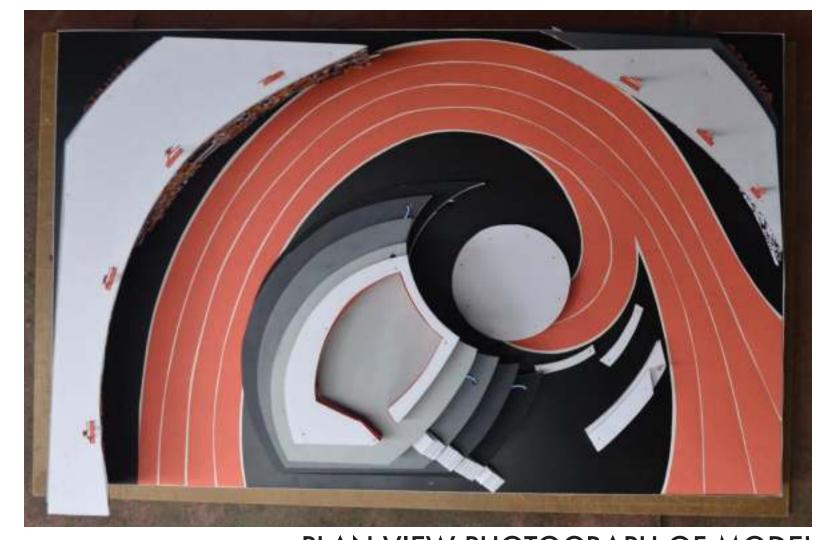

### PARTI DIAGRAMS

THE BOTTOM DIAGRAM SHOWS AN ACCELERATION OF MOVEMENT, EMPOWERMENT, AND COLOR INTENSITY. TO REPRESENT THIS ACCELERATION, WE CHOSE THE FIBONACCI SPIRAL AS THE BASIS FOR OUR FLOOR PLAN.

#### FLOOR PLAN

THE THREE STRUCTURES FORM A SPIRAL VOID FOR VISITORS TO WALK AROUND. THE CIRCULAR STAGE IN THE CENTER ACTS AS THE LIFE FORCE OF THE EXHIBIT, WHERE FEMALE ATHLETES PERFORM A VARIETY OF ATHLETIC SHOWS. GUESTS CAN WATCH PERFORMANCES, GAIN MORE INFORMATION ON PRODUCTS FROM THE INFO BOOTH, EXPLORE THE MURAL WALL OF FEMALE ATHLETES THROUGHOUT HISTORY, CLIMB ON THE ROCK WALL, AND VIEW ATHLETA CLOTHING ON ACTIVELY-POSED MANNEQUINS ON TOP OF STRUCTURES 1 AND 2. VIP GUESTS ASCEND THE STAIRCASE TO THE TOP OF STRUCTURE 3, WHERE THEY CAN WATCH THE PERFORMANCES AND BLOG ABOUT THEIR EXPERIENCES. CIP GUESTS CAN ENTER THE STUDIO INSIDE STRUCTURE 2, WHERE YOGA AND GROUP EXERCISE CLASSES WILL BE HELD REGULARLY. THE HEADERS AT THE NORTHWEST AND SOUTH ENTRANCES INTRODUCE GUESTS TO THE SPACE.

### INTERIOR RENDERINGS

ELEVATED VIEW FROM THE NORTH SIDE

PLAN VIEW PHOTOGRAPH OF MODEL VIEW FROM THE NORTHWEST CORNER

INTERIOR VIEW OF TRACK AND MURAL

VIEW OF VIP SECTION

**ELEVATED VIEW OF STAGE AND STRUCTURE 3** 