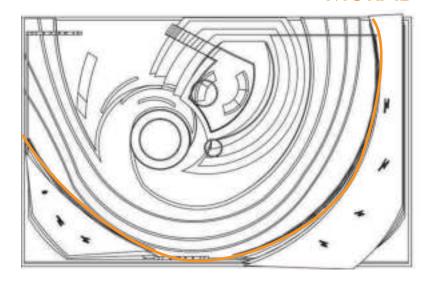

#### CIRCULATION

THE INTENDED ROUTE OF CIRCULATION IS
SHOWN IN ORANGE. GUESTS WILL
PRIMARILY ENTER FROM THE NORTHWEST
CORNER; HOWEVER, SOME CIRCULATION
IS EXPECTED FROM THE SOUTH BORDER.
THE STAGE AND THE MANNEQUINS CAN
BE SEEN FROM BOTH ENTRANCES.
GUESTS WILL SEE AN INCREASE IN THE
COLOR ORANGE AS THEY MOVE
COUNTERCLOCKWISE THROUGHOUT THE
SPACE.