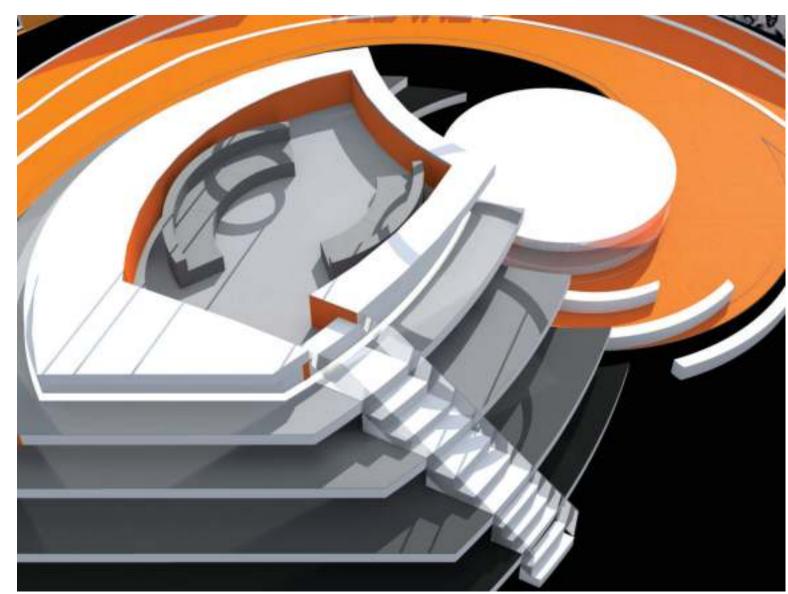

### MASSING DIAGRAMS

ONCE WE DECIDED ON THREE MAIN STRUCTURES, WE EXPERIMENTED WITH THE HEIGHTS OF THE STRUCTURES. THE BOTTOM IMAGE SHOWS A FIGURE-GROUND SECTION OF OUR FINAL DESIGN TO ILLUSTRATE THE VARYING HEIGHTS OF THE STRUCTURES RELATIVE TO OUR INITIAL IDEA.