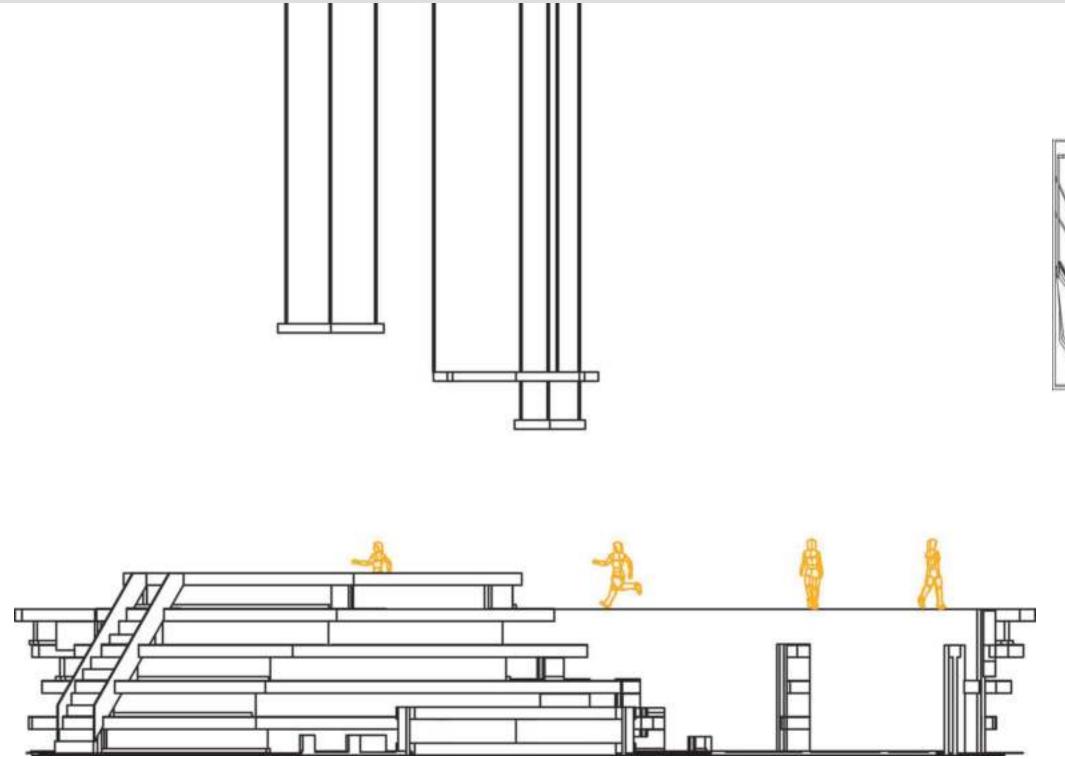

HREE STRUCTURES FORM A SPIRAL VOID FOR VISITORS TO WALK AROUND. THE CIRCULAR STAGE IN THE CENTER ACTS AS THE LIFE FORCE OF THE EXHIBIT, WHERE FEMALE ATHLETES PERFORM A VARIETY OF ATHLETIC SHOWS. GUESTS CAN WATCH PERFORMANCES, GAIN MORE INFORMATION ON PRODUCTS FROM THE INFO BOOTH, EXPLORE THE MURAL WALL OF FEMALE ATHLETES THROUGHOUT HISTORY, CLIMB ON THE ROCK WALL, AND VIEW ATHLETA CLOTHING ON ACTIVELY-POSED MANNEQUINS ON TOP OF STRUCTURES 1 AND 2. VIP GUESTS ASCEND THE STAIRCASE TO THE TOP OF STRUCTURE 3, WHERE THEY CAN WATCH THE PERFORMANCES AND BLOG ABOUT THEIR EXPERIENCES. CIP GUESTS CAN ENTER THE STUDIO INSIDE STRUCTURE 2, WHERE YOGA AND GROUP EXERCISE CLASSES WILL BE HELD REGULARLY. THE HEADERS AT THE NORTHWEST AND SOUTH ENTRANCES INTRODUCE GUESTS TO THE SPACE.





### **SECTIONS**





### SECTIONS



### **ELEVATIONS**







# **ELEVATIONS** سسب 20' 10' 30' **EAST ELEVATION SOUTH ELEVATION** POWER TO THE SHE

#### CIRCULATION

THE INTENDED ROUTE OF CIRCULATION IS
SHOWN IN ORANGE. GUESTS WILL
PRIMARILY ENTER FROM THE NORTHWEST
CORNER; HOWEVER, SOME CIRCULATION
IS EXPECTED FROM THE SOUTH BORDER.
THE STAGE AND THE MANNEQUINS CAN
BE SEEN FROM BOTH ENTRANCES.
GUESTS WILL SEE AN INCREASE IN THE
COLOR ORANGE AS THEY MOVE
COUNTERCLOCKWISE THROUGHOUT THE
SPACE.



#### MATERIALS AND FURNITURE

THE MOST PROMINENT

**CONSTRUCTION MATERIALS** 

WILL BE ACRYLIC, GLASS,





CURVED BENCHES WILL FRAME THE STAGE SO GUESTS CAN WATCH THE ATHLETIC PERFORMANCES.

### LIGHTING PLAN



| Icon        | # | Manufacturer | Product                      | Watts | Lumens | Qty | CRI | ССТ   |