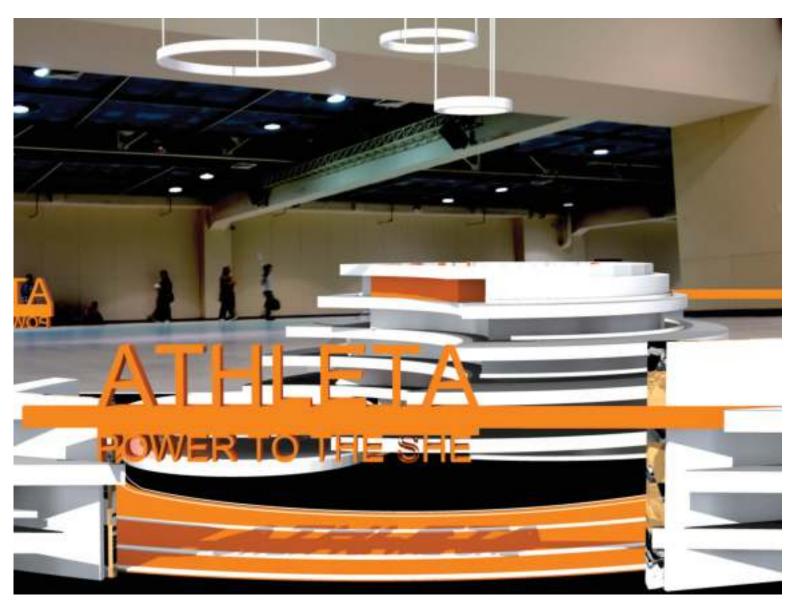

#### FLOOR PLAN

THE THREE STRUCTURES FORM A SPIRAL VOID FOR VISITORS TO WALK AROUND. THE CIRCULAR STAGE IN THE CENTER ACTS AS THE LIFE FORCE OF THE EXHIBIT, WHERE FEMALE ATHLETES PERFORM A VARIETY OF ATHLETIC SHOWS. GUESTS CAN WATCH PERFORMANCES, GAIN MORE INFORMATION ON PRODUCTS FROM THE INFO BOOTH, EXPLORE THE MURAL WALL OF FEMALE ATHLETES THROUGHOUT HISTORY, CLIMB ON THE ROCK WALL, AND VIEW ATHLETA CLOTHING ON ACTIVELY-POSED MANNEQUINS ON TOP OF STRUCTURES 1 AND 2. VIP GUESTS ASCEND THE STAIRCASE TO THE TOP OF STRUCTURE 3, WHERE THEY CAN WATCH THE PERFORMANCES AND BLOG ABOUT THEIR EXPERIENCES. CIP GUESTS CAN ENTER THE STUDIO INSIDE STRUCTURE 2, WHERE YOGA AND GROUP EXERCISE CLASSES WILL BE HELD REGULARLY. THE HEADERS AT THE NORTHWEST AND SOUTH ENTRANCES INTRODUCE GUESTS TO THE SPACE.

#### CIRCULATION

THE INTENDED ROUTE OF CIRCULATION IS
SHOWN IN ORANGE. GUESTS WILL
PRIMARILY ENTER FROM THE NORTHWEST
CORNER; HOWEVER, SOME CIRCULATION
IS EXPECTED FROM THE SOUTH BORDER.
THE STAGE AND THE MANNEQUINS CAN
BE SEEN FROM BOTH ENTRANCES.
GUESTS WILL SEE AN INCREASE IN THE
COLOR ORANGE AS THEY MOVE
COUNTERCLOCKWISE THROUGHOUT THE
SPACE.