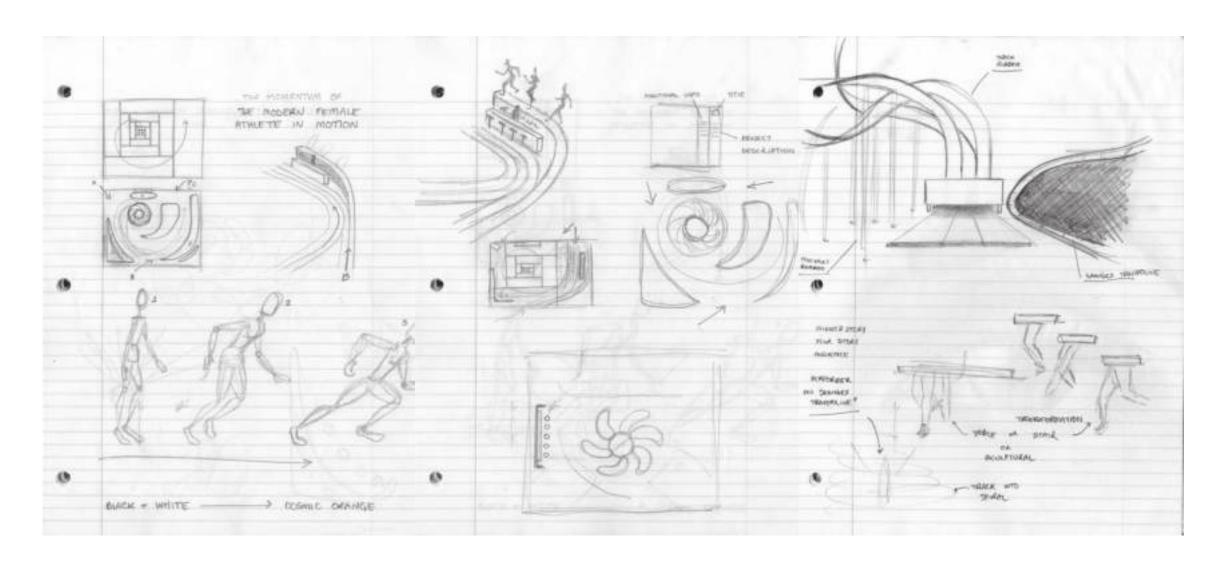

#### PARTI DIAGRAMS

IN THIS EXHIBIT, WE WANTED TO SHOW THE MODERN FEMALE ATHLETE IN MOTION. THIS PROCESS BEGAN WITH AN EXPLORATION OF REPRESENTING MOTION THROUGH FORM. WE WANTED TO SHOWCASE ATHLETA'S VISION OF VERSATILE CLOTHING FOR BOTH FASHION AND FITNESS IN OUR DESIGN. WE WERE INSPIRED BY THE TRACK AND THE BODY OF THE FEMALE ATHLETE.

### PARTI DIAGRAMS

THE BOTTOM DIAGRAM SHOWS AN ACCELERATION OF MOVEMENT, EMPOWERMENT, AND COLOR INTENSITY. TO REPRESENT THIS ACCELERATION, WE CHOSE THE FIBONACCI SPIRAL AS THE BASIS FOR OUR FLOOR PLAN.

### **DEVELOPMENTAL SKETCHES**

OUR CONCEPTUAL SKETCHES SHOW A TRANSFORMATION OF THE TRACK AND THE FEMALE BODY.