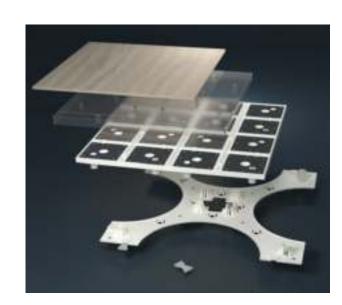

### LIGHTING PLAN

| Icon        | # | Manufacturer | Product                      | Watts | Lumens | Qty | CRI | ССТ   |
|-------------|---|--------------|------------------------------|-------|--------|-----|-----|-------|
|             | 1 | Juno         | 6" Eyeball Trim Downlight    | 10.5  | 600    | 6   | 85  | 4100K |
|             | 2 | Cree         | LR6                          | 11    | 1000   | 4   | 90  | 4000K |
|             | 3 | Soraa        | Par30 Shortneck Narrow Flood | 18.5  | 1050   | 3   | 95  | 4000K |
| $\boxtimes$ | 4 | Soraa        | MR16                         | 9     | 490    | 13  | 95  | 3000K |
|             |   |              |                              |       |        |     |     |       |
|             | # | Manufacturer | Product                      | Watts | Lumens | Qty | CRI | CCT   |
|             | 1 | Sensacell    | W3016-16-RGB (1 ft/sq)       | 5.5   | n/a    | 240 | n/a | n/a   |
|             | 2 | Moda Light   | Super Neon X Flat (30ft)     | 4.7   | 127/ft | 48  | 88  | 4000  |

#### INTERACTIVE DESIGN

THE MULTIUSE STUDIO IN STRUCTURE 2 WILL BE AVAILABLE TO CIP GUESTS FOR YOGA, GAMES, AND EXERCISE CLASSES. IT WILL ENCOURAGE GUESTS TO EXERCISE IN A MORE FOCUSED SETTING. THE FLOOR OF THE STUDIO WILL BE MADE OF SENSACELL MODULAR SENSOR SURFACE THAT LIGHTS UP AS GUESTS MOVE ACROSS IT. THIS PRESSURE-SENSITIVE FLOORING WILL MAKE ACTIVITIES MORE FUN AND MAKE THE WORKOUT MEMORABLE. GUESTS WILL ASSOCIATE FUN EXERCISE WITH THE ATHLETA BRAND EXPERIENCE.