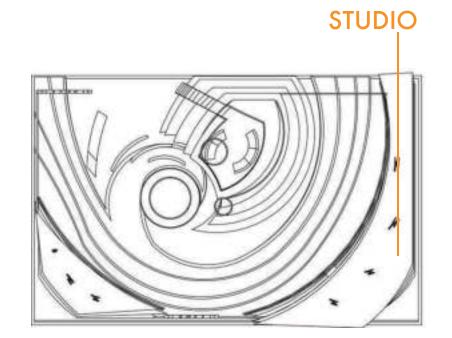

#### CIP/VIP SPACES

A VIP SPACE ON TOP STRUCTURE
3 WILL ALLOW VIP GUESTS TO
WATCH THE STAGE PERFORMANCE
FROM ABOVE AND BLOG ABOUT
THEIR EXPERIENCES. A MULTI-USE
EXERCISE STUDIO IN STRUCTURE 2
WILL BE AVAILABLE TO CIP GUESTS.

#### FLOOR PLAN

THE THREE STRUCTURES FORM A SPIRAL VOID FOR VISITORS TO WALK AROUND. THE CIRCULAR STAGE IN THE CENTER ACTS AS THE LIFE FORCE OF THE EXHIBIT, WHERE FEMALE ATHLETES PERFORM A VARIETY OF ATHLETIC SHOWS. GUESTS CAN WATCH PERFORMANCES, GAIN MORE INFORMATION ON PRODUCTS FROM THE INFO BOOTH, EXPLORE THE MURAL WALL OF FEMALE ATHLETES THROUGHOUT HISTORY, CLIMB ON THE ROCK WALL, AND VIEW ATHLETA CLOTHING ON ACTIVELY-POSED MANNEQUINS ON TOP OF STRUCTURES 1 AND 2. VIP GUESTS ASCEND THE STAIRCASE TO THE TOP OF STRUCTURE 3, WHERE THEY CAN WATCH THE PERFORMANCES AND BLOG ABOUT THEIR EXPERIENCES. CIP GUESTS CAN ENTER THE STUDIO INSIDE STRUCTURE 2, WHERE YOGA AND GROUP EXERCISE CLASSES WILL BE HELD REGULARLY. THE HEADERS AT THE NORTHWEST AND SOUTH ENTRANCES INTRODUCE GUESTS TO THE SPACE.

#### INTERACTIVE DESIGN

THE MULTIUSE STUDIO IN STRUCTURE 2 WILL BE AVAILABLE TO CIP GUESTS FOR YOGA, GAMES, AND EXERCISE CLASSES. IT WILL ENCOURAGE GUESTS TO EXERCISE IN A MORE FOCUSED SETTING. THE FLOOR OF THE STUDIO WILL BE MADE OF SENSACELL MODULAR SENSOR SURFACE THAT LIGHTS UP AS GUESTS MOVE ACROSS IT. THIS PRESSURE-SENSITIVE FLOORING WILL MAKE ACTIVITIES MORE FUN AND MAKE THE WORKOUT MEMORABLE. GUESTS WILL ASSOCIATE FUN EXERCISE WITH THE ATHLETA BRAND EXPERIENCE.