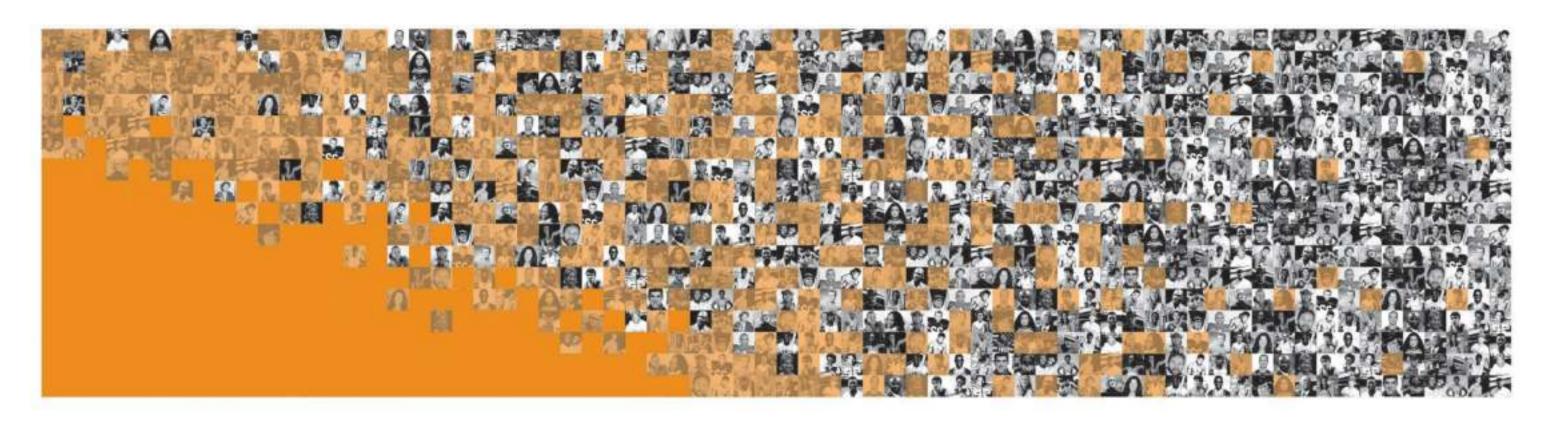

#### MURAL

THE MURAL WILL SPAN ACROSS THE INSIDE WALLS OF STRUCTURES 1 AND 2. IT WILL SHOW PROMINENT ATHLETES OF VARIOUS SPORTS CHRONOLOGICALLY FROM RIGHT TO LEFT. PHOTOGRAPHS OF FEMALE ATHLETES ARE OVERLAYED WITH ORANGE. GUESTS WILL SEE AN INCREASE IN ORANGE SQUARES AS THEY MEANDER THROUGH THE EXHIBIT, EVENTAULLY TRANSFORMING INTO SOLID ORANGE. THE MURAL IS MEANT TO ILLUSTRATE ATHLETA'S PURPOSE OF FEMALE ATHLETIC EMPOWERMENT.