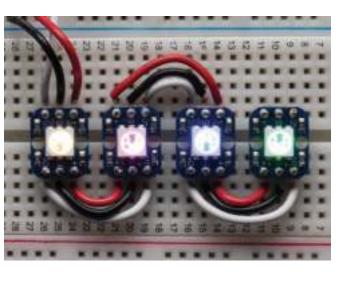

### INTERACTIVE DESIGN

THE ROCK WALL ON STRUCTURE 1 WILL INVITE GUESTS TO PHYSICALLY INTERACT WITH THE SPACE. SOME OF THE ROCK HOLDS WILL BE MADE OF OPAQUE ACRYLIC AND OTHERS WILL BE TRANSPARENT WITH PRESSURE-SENSITIVE LED LIGHTS INSTALLED. WHEN A GUEST GRABS AHOLD OF ONE OF THE TRANSPARENT HOLDS, IT WILL ILLUMINATE. IN KEEPING WITH ATHLETA'S BRAND OBJECTIVES, THIS INSTALLATION WILL ENCOURAGE MOVEMENT AND EXERCISE.

#### INTERACTIVE DESIGN

THE MULTIUSE STUDIO IN STRUCTURE 2 WILL BE AVAILABLE TO CIP GUESTS FOR YOGA, GAMES, AND EXERCISE CLASSES. IT WILL ENCOURAGE GUESTS TO EXERCISE IN A MORE FOCUSED SETTING. THE FLOOR OF THE STUDIO WILL BE MADE OF SENSACELL MODULAR SENSOR SURFACE THAT LIGHTS UP AS GUESTS MOVE ACROSS IT. THIS PRESSURE-SENSITIVE FLOORING WILL MAKE ACTIVITIES MORE FUN AND MAKE THE WORKOUT MEMORABLE. GUESTS WILL ASSOCIATE FUN EXERCISE WITH THE ATHLETA BRAND EXPERIENCE.