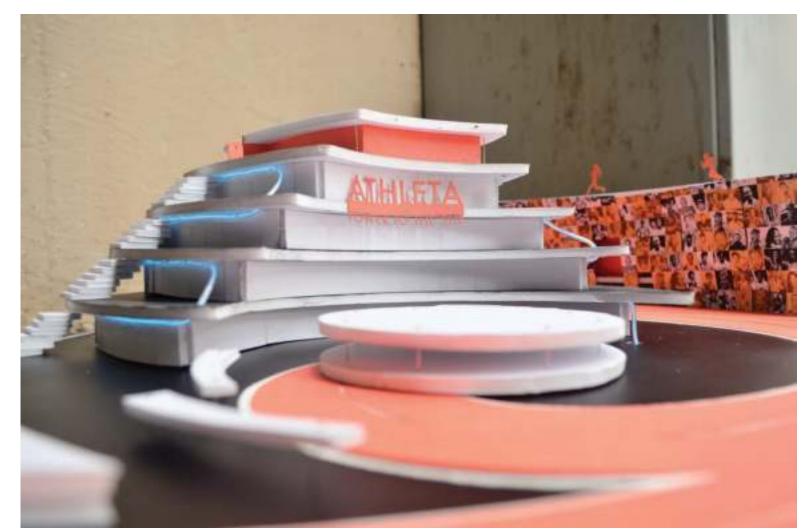

### MASSING DIAGRAMS

ONCE WE DECIDED ON THREE MAIN STRUCTURES, WE EXPERIMENTED WITH THE HEIGHTS OF THE STRUCTURES. THE BOTTOM IMAGE SHOWS A FIGURE-GROUND SECTION OF OUR FINAL DESIGN TO ILLUSTRATE THE VARYING HEIGHTS OF THE STRUCTURES RELATIVE TO OUR INITIAL IDEA.

#### FLOOR PLAN

THE THREE STRUCTURES FORM A SPIRAL VOID FOR VISITORS TO WALK AROUND. THE CIRCULAR STAGE IN THE CENTER ACTS AS THE LIFE FORCE OF THE EXHIBIT, WHERE FEMALE ATHLETES PERFORM A VARIETY OF ATHLETIC SHOWS. GUESTS CAN WATCH PERFORMANCES, GAIN MORE INFORMATION ON PRODUCTS FROM THE INFO BOOTH, EXPLORE THE MURAL WALL OF FEMALE ATHLETES THROUGHOUT HISTORY, CLIMB ON THE ROCK WALL, AND VIEW ATHLETA CLOTHING ON ACTIVELY-POSED MANNEQUINS ON TOP OF STRUCTURES 1 AND 2. VIP GUESTS ASCEND THE STAIRCASE TO THE TOP OF STRUCTURE 3, WHERE THEY CAN WATCH THE PERFORMANCES AND BLOG ABOUT THEIR EXPERIENCES. CIP GUESTS CAN ENTER THE STUDIO INSIDE STRUCTURE 2, WHERE YOGA AND GROUP EXERCISE CLASSES WILL BE HELD REGULARLY. THE HEADERS AT THE NORTHWEST AND SOUTH ENTRANCES INTRODUCE GUESTS TO THE SPACE.