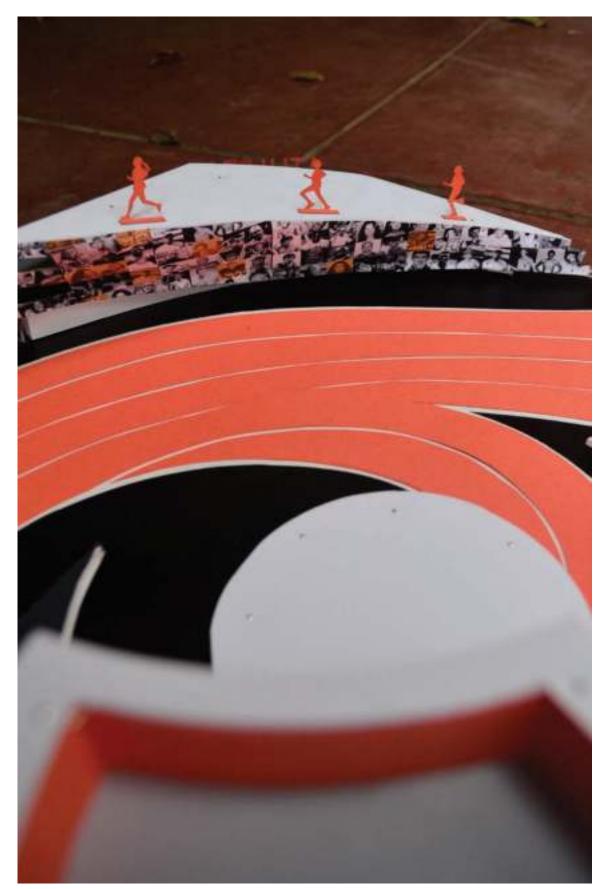

#### MURAL

THE MURAL WILL SPAN ACROSS THE INSIDE WALLS OF STRUCTURES 1 AND 2. IT WILL SHOW PROMINENT ATHLETES OF VARIOUS SPORTS CHRONOLOGICALLY FROM RIGHT TO LEFT. PHOTOGRAPHS OF FEMALE ATHLETES ARE OVERLAYED WITH ORANGE. GUESTS WILL SEE AN INCREASE IN ORANGE SQUARES AS THEY MEANDER THROUGH THE EXHIBIT, EVENTAULLY TRANSFORMING INTO SOLID ORANGE. THE MURAL IS MEANT TO ILLUSTRATE ATHLETA'S PURPOSE OF FEMALE ATHLETIC EMPOWERMENT.