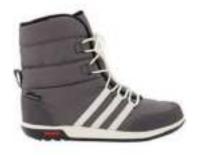

### PRODUCT OVERVIEW

CHOLEAH BOOT BY ADIDAS

GAETANA BOOT BY PAJAR

JAZZ ORIGINAL SHOE BY SAUCONY

WESTCHESTER CHATURANGA TIGHT