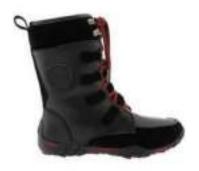

### PRODUCT OVERVIEW

CHOLEAH BOOT BY ADIDAS

GAETANA BOOT BY PAJAR

JAZZ ORIGINAL SHOE BY SAUCONY

WESTCHESTER CHATURANGA TIGHT