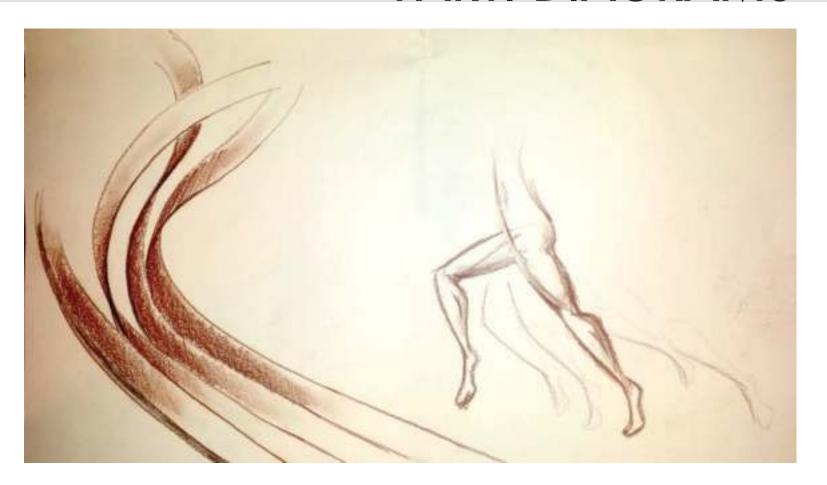

#### PARTI DIAGRAMS

IN THIS EXHIBIT, WE WANTED TO SHOW THE MODERN FEMALE ATHLETE IN MOTION. THIS PROCESS BEGAN WITH AN EXPLORATION OF REPRESENTING MOTION THROUGH FORM. WE WANTED TO SHOWCASE ATHLETA'S VISION OF VERSATILE CLOTHING FOR BOTH FASHION AND FITNESS IN OUR DESIGN. WE WERE INSPIRED BY THE TRACK AND THE BODY OF THE FEMALE ATHLETE.

### PARTI DIAGRAMS

THE BOTTOM DIAGRAM SHOWS AN ACCELERATION OF MOVEMENT, EMPOWERMENT, AND COLOR INTENSITY. TO REPRESENT THIS ACCELERATION, WE CHOSE THE FIBONACCI SPIRAL AS THE BASIS FOR OUR FLOOR PLAN.