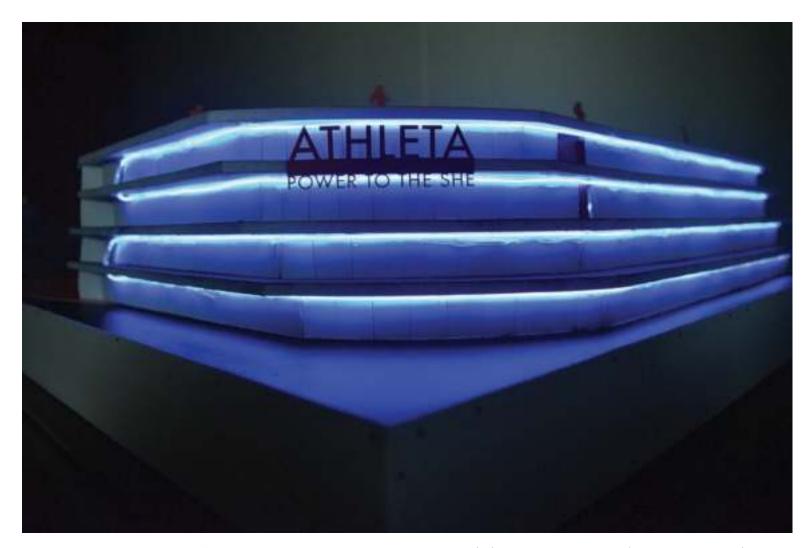

#### PARTI DIAGRAMS

IN THIS EXHIBIT, WE WANTED TO SHOW THE MODERN FEMALE ATHLETE IN MOTION. THIS PROCESS BEGAN WITH AN EXPLORATION OF REPRESENTING MOTION THROUGH FORM. WE WANTED TO SHOWCASE ATHLETA'S VISION OF VERSATILE CLOTHING FOR BOTH FASHION AND FITNESS IN OUR DESIGN. WE WERE INSPIRED BY THE TRACK AND THE BODY OF THE FEMALE ATHLETE.

### PARTI DIAGRAMS

THE BOTTOM DIAGRAM SHOWS AN ACCELERATION OF MOVEMENT, EMPOWERMENT, AND COLOR INTENSITY. TO REPRESENT THIS ACCELERATION, WE CHOSE THE FIBONACCI SPIRAL AS THE BASIS FOR OUR FLOOR PLAN.

#### **COMPANY NAME**

**ATHLETA** 