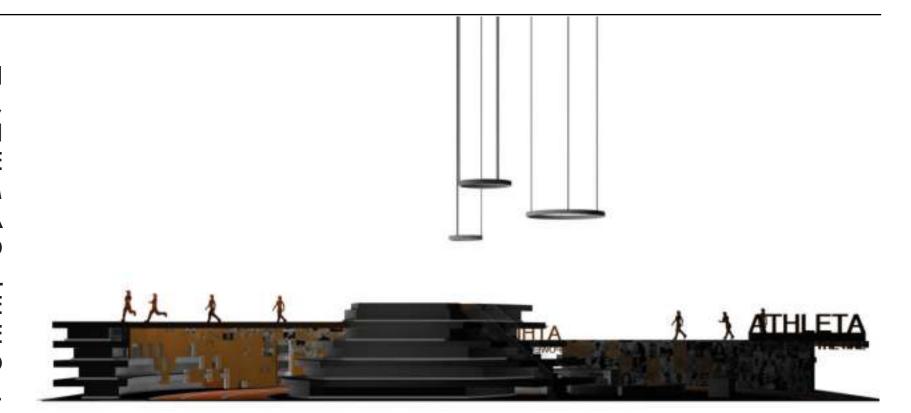

### MASSING DIAGRAMS

ONCE WE DECIDED ON THREE MAIN STRUCTURES, WE EXPERIMENTED WITH THE HEIGHTS OF THE STRUCTURES. THE BOTTOM IMAGE SHOWS A FIGURE-GROUND SECTION OF OUR FINAL DESIGN TO ILLUSTRATE THE VARYING HEIGHTS OF THE STRUCTURES RELATIVE TO OUR INITIAL IDEA.

# **ELEVATIONS** سسب 20' 10' 30' **EAST ELEVATION SOUTH ELEVATION** POWER TO THE SHE