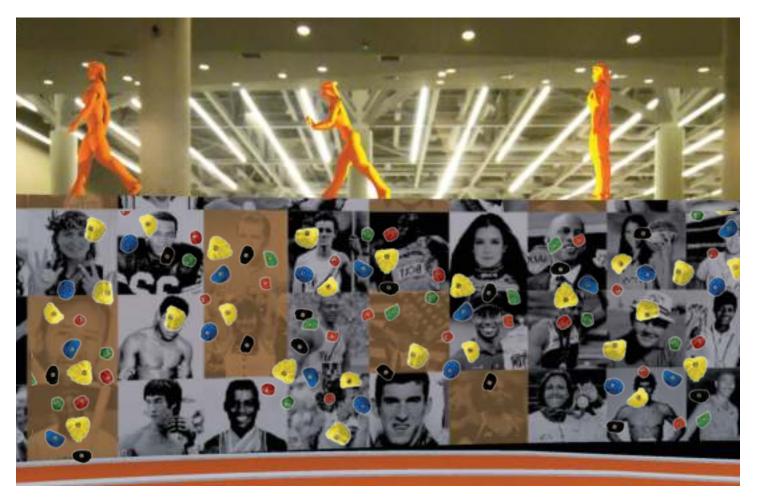

#### MURAL

THE MURAL WILL SPAN ACROSS THE INSIDE WALLS OF STRUCTURES 1 AND 2. IT WILL SHOW PROMINENT ATHLETES OF VARIOUS SPORTS CHRONOLOGICALLY FROM RIGHT TO LEFT. PHOTOGRAPHS OF FEMALE ATHLETES ARE OVERLAYED WITH ORANGE. GUESTS WILL SEE AN INCREASE IN ORANGE SQUARES AS THEY MEANDER THROUGH THE EXHIBIT, EVENTAULLY TRANSFORMING INTO SOLID ORANGE. THE MURAL IS MEANT TO ILLUSTRATE ATHLETA'S PURPOSE OF FEMALE ATHLETIC EMPOWERMENT.

#### CIRCULATION

THE INTENDED ROUTE OF CIRCULATION IS
SHOWN IN ORANGE. GUESTS WILL
PRIMARILY ENTER FROM THE NORTHWEST
CORNER; HOWEVER, SOME CIRCULATION
IS EXPECTED FROM THE SOUTH BORDER.
THE STAGE AND THE MANNEQUINS CAN
BE SEEN FROM BOTH ENTRANCES.
GUESTS WILL SEE AN INCREASE IN THE
COLOR ORANGE AS THEY MOVE
COUNTERCLOCKWISE THROUGHOUT THE
SPACE.