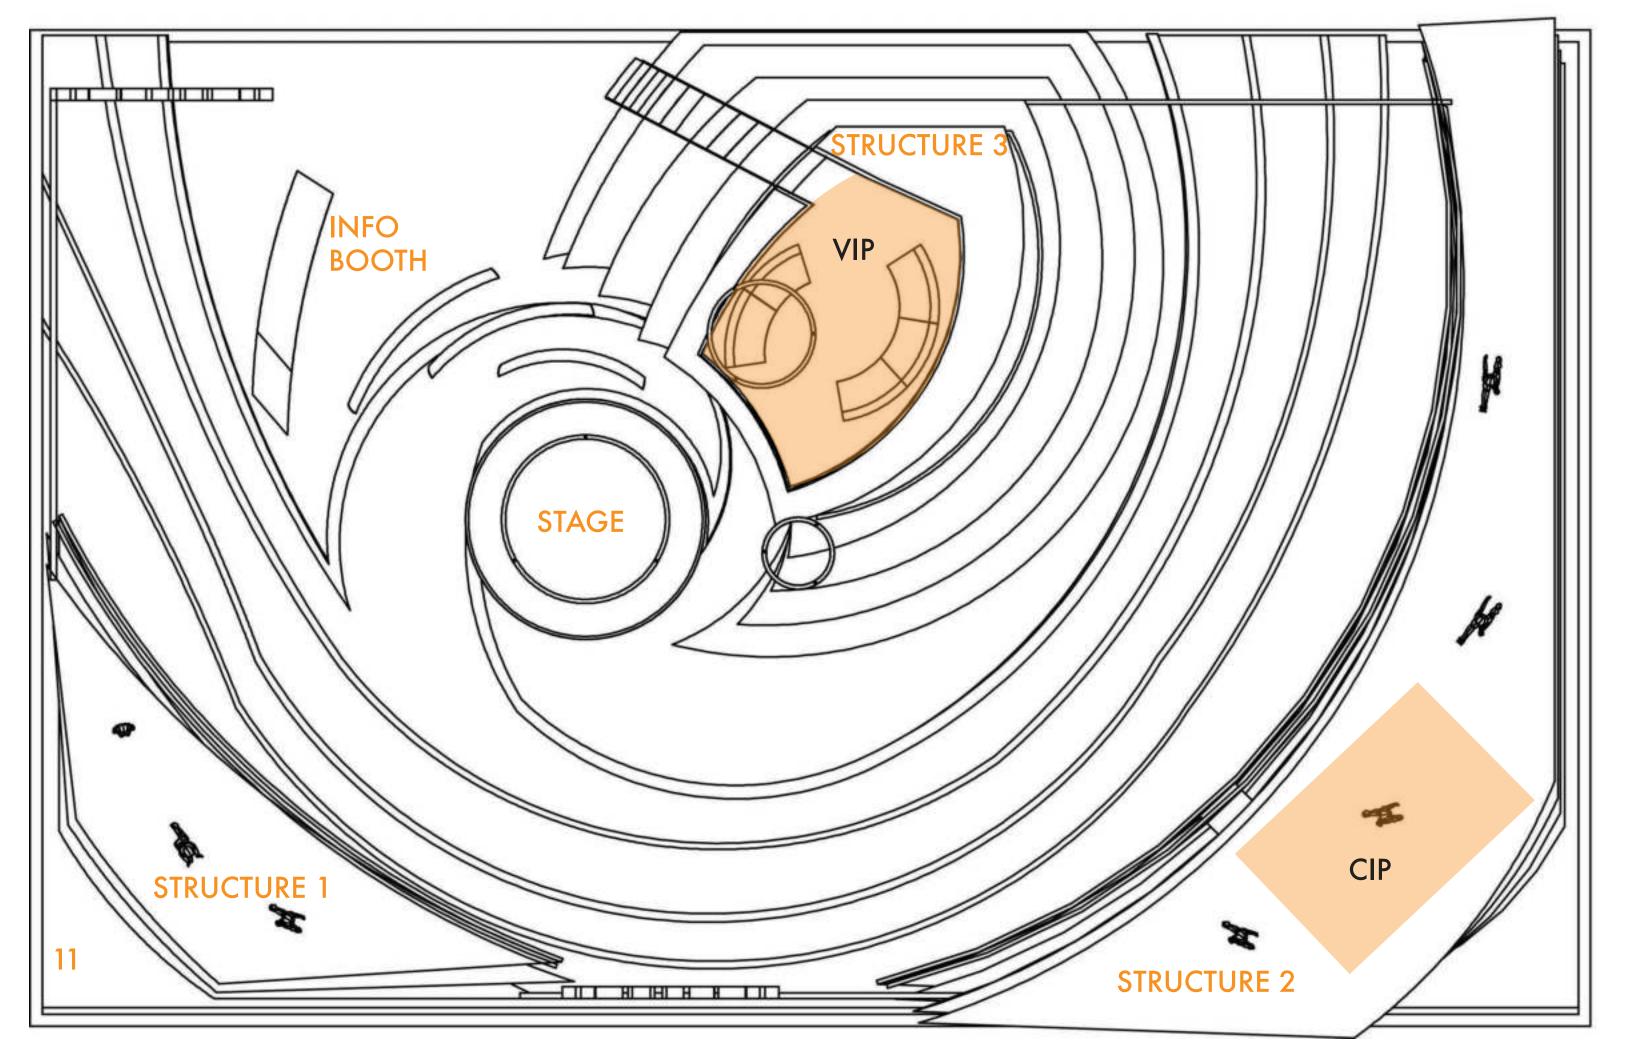

#### FLOOR PLAN

THE THREE STRUCTURES FORM A SPIRAL VOID FOR VISITORS TO WALK AROUND. THE CIRCULAR STAGE IN THE CENTER ACTS AS THE LIFE FORCE OF THE EXHIBIT, WHERE FEMALE ATHLETES PERFORM A VARIETY OF ATHLETIC SHOWS. GUESTS CAN WATCH PERFORMANCES, GAIN MORE INFORMATION ON PRODUCTS FROM THE INFO BOOTH, EXPLORE THE MURAL WALL OF FEMALE ATHLETES THROUGHOUT HISTORY, CLIMB ON THE ROCK WALL, AND VIEW ATHLETA CLOTHING ON ACTIVELY-POSED MANNEQUINS ON TOP OF STRUCTURES 1 AND 2. VIP GUESTS ASCEND THE STAIRCASE TO THE TOP OF STRUCTURE 3, WHERE THEY CAN WATCH THE PERFORMANCES AND BLOG ABOUT THEIR EXPERIENCES. CIP GUESTS CAN ENTER THE STUDIO INSIDE STRUCTURE 2, WHERE YOGA AND GROUP EXERCISE CLASSES WILL BE HELD REGULARLY. THE HEADERS AT THE NORTHWEST AND SOUTH ENTRANCES INTRODUCE GUESTS TO THE SPACE.

#### CIRCULATION

THE INTENDED ROUTE OF CIRCULATION IS
SHOWN IN ORANGE. GUESTS WILL
PRIMARILY ENTER FROM THE NORTHWEST
CORNER; HOWEVER, SOME CIRCULATION
IS EXPECTED FROM THE SOUTH BORDER.
THE STAGE AND THE MANNEQUINS CAN
BE SEEN FROM BOTH ENTRANCES.
GUESTS WILL SEE AN INCREASE IN THE
COLOR ORANGE AS THEY MOVE
COUNTERCLOCKWISE THROUGHOUT THE
SPACE.