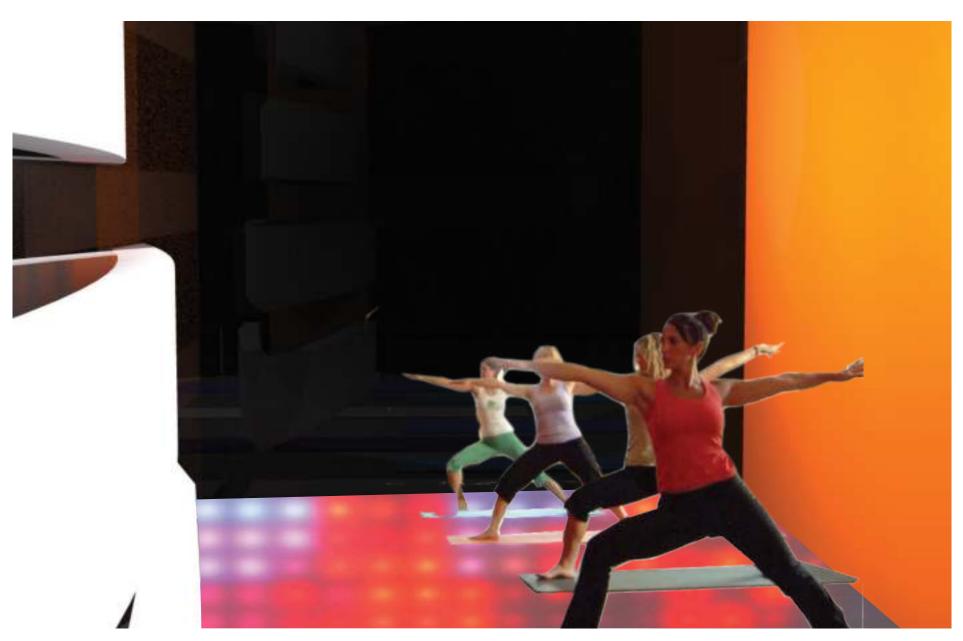

#### INTERACTIVE DESIGN

THE MULTIUSE STUDIO IN STRUCTURE 2 WILL BE AVAILABLE TO CIP GUESTS FOR YOGA, GAMES, AND EXERCISE CLASSES. IT WILL ENCOURAGE GUESTS TO EXERCISE IN A MORE FOCUSED SETTING. THE FLOOR OF THE STUDIO WILL BE MADE OF SENSACELL MODULAR SENSOR SURFACE THAT LIGHTS UP AS GUESTS MOVE ACROSS IT. THIS PRESSURE-SENSITIVE FLOORING WILL MAKE ACTIVITIES MORE FUN AND MAKE THE WORKOUT MEMORABLE. GUESTS WILL ASSOCIATE FUN EXERCISE WITH THE ATHLETA BRAND EXPERIENCE.