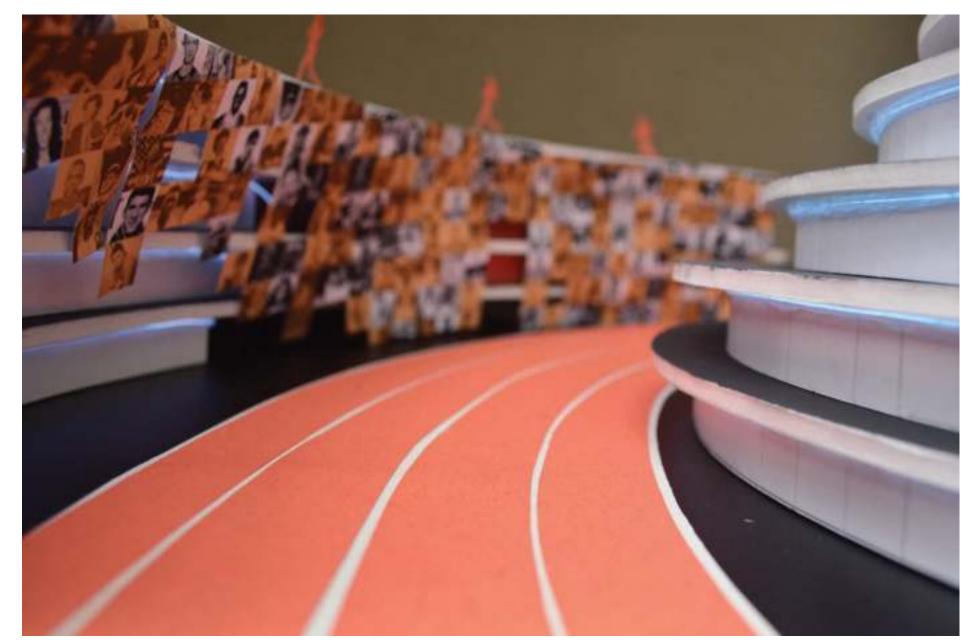

#### CIRCULATION

THE INTENDED ROUTE OF CIRCULATION IS
SHOWN IN ORANGE. GUESTS WILL
PRIMARILY ENTER FROM THE NORTHWEST
CORNER; HOWEVER, SOME CIRCULATION
IS EXPECTED FROM THE SOUTH BORDER.
THE STAGE AND THE MANNEQUINS CAN
BE SEEN FROM BOTH ENTRANCES.
GUESTS WILL SEE AN INCREASE IN THE
COLOR ORANGE AS THEY MOVE
COUNTERCLOCKWISE THROUGHOUT THE
SPACE.

#### MURAL

THE MURAL WILL SPAN ACROSS THE INSIDE WALLS OF STRUCTURES 1 AND 2. IT WILL SHOW PROMINENT ATHLETES OF VARIOUS SPORTS CHRONOLOGICALLY FROM RIGHT TO LEFT. PHOTOGRAPHS OF FEMALE ATHLETES ARE OVERLAYED WITH ORANGE. GUESTS WILL SEE AN INCREASE IN ORANGE SQUARES AS THEY MEANDER THROUGH THE EXHIBIT, EVENTAULLY TRANSFORMING INTO SOLID ORANGE. THE MURAL IS MEANT TO ILLUSTRATE ATHLETA'S PURPOSE OF FEMALE ATHLETIC EMPOWERMENT.