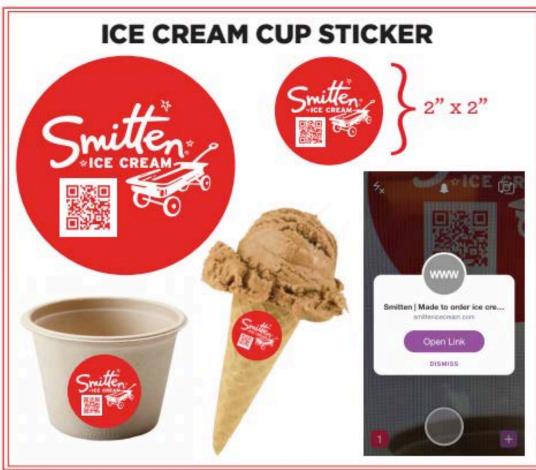

### Flavor Signage

# CLASSIC VANILLA

TCHO 60.5% CHOCOLATE

BLOOD ORANGE
WITH PISTACHIO COOKIE

MEYER LEMON GINGERSNAP

FRESH MINT CHIP

SALTED CARAMEL