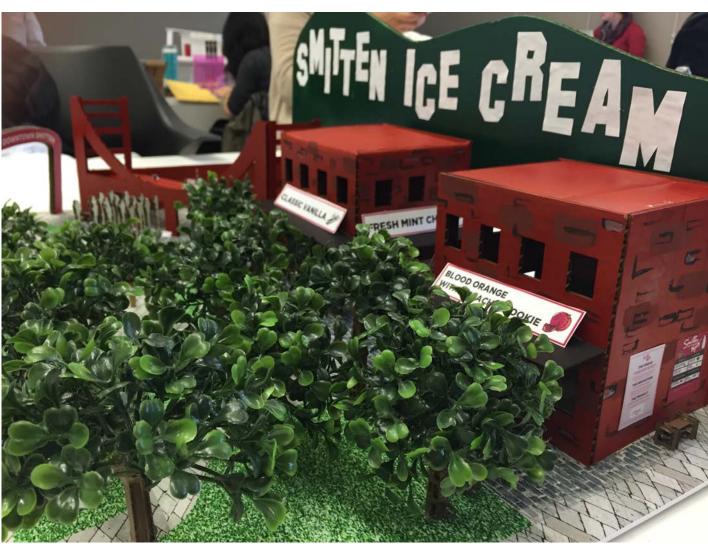

#### WALK OF FAME

Our last step was to put 7 weeks of planning, research, and prototyping into a three-dimensional model (1/4 inch = 1 foot).

Utilizing the Cruess Hall laser cutter, repurposed Dollar Store finds, and an array of color printouts, this scale model puts our ideas into physical form, with not one of our minor details overlooked.

A few of our favorite touches include:

- The scale people meant to look like golden Oscar trophies
- A replica of the LACMA lamp post installation
- The teeny tiny benches that are exact replicas of the ones used on our CAD renderings