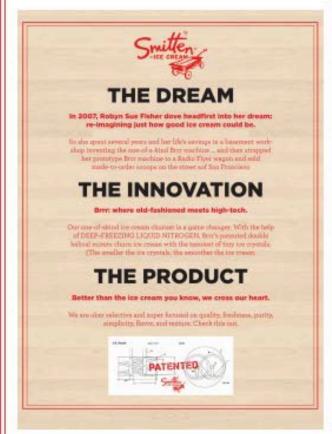

The only ingredients in Smitten's ice cream are ones that are absolutely necessary: For instance, the salted caramel ice cream contains sugar, cream, milk, and salt. That's it! No chemicals, stabilizers, or additives that make the ingredients list read more like a shampoo label than something you're meant to put in your body.

### WHAT IS SMITTEN?

How does Smitten do it? Using a patented machine named Brrr designed by founder Robyn Sue Fisher that combines the efficient freezing powers of liquid nitrogen and a set of double-helical beaters that keep the ice cream in constant motion, the ice cream is not only made just for you in a matter of minutes, but the ice crystals come out so small that many claim it to be the best ice cream they've ever had.