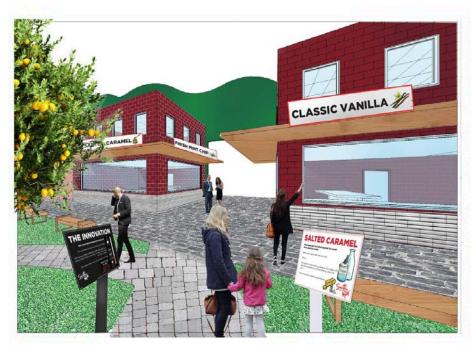

From there, we brainstormed on ideas that could synthesize these goals and resources. What we settled upon is taking cultural elements of both the Bay Area and Los Angeles to create an inviting environment that reflects the wholesome, family-driven values of Smitten.

# Smitten Village

- Miniature store fronts as product stands
- Faux apartment buildings/ street blocks
   Printed information posters on each appartment block
- aprox. 30'x30' each and two stories
- made with plywood, steel reinforcements, linolium
- includes interior storage/ lockup