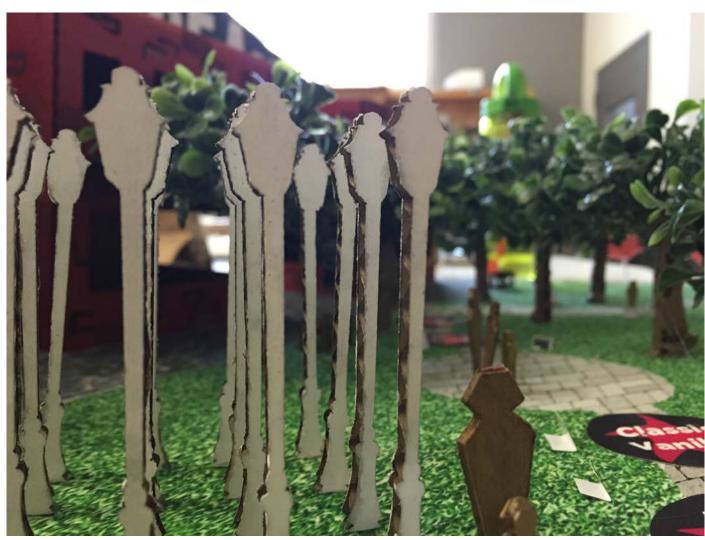

A few of our favorite touches include:

- The scale people meant to look like golden Oscar trophies
- A replica of the LACMA lamp post installation
- The teeny tiny benches that are exact replicas of the ones used on our CAD renderings