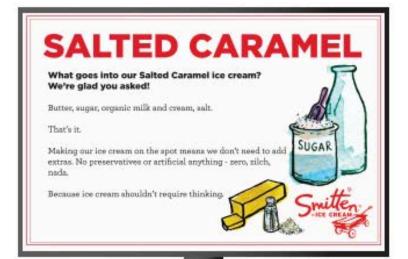

The only ingredients in Smitten's ice cream are ones that are absolutely necessary: For instance, the salted caramel ice cream contains sugar, cream, milk, and salt. That's it! No chemicals, stabilizers, or additives that make the ingredients list read more like a shampoo label than something you're meant to put in your body.