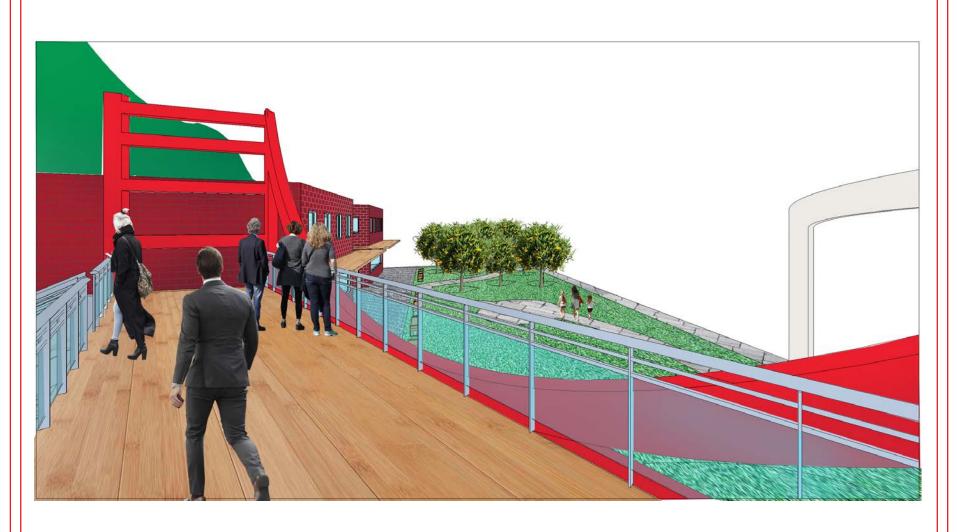

# Smitten Village

- Miniature store fronts as product stands
- Faux apartment buildings/ street blocks
   Printed information posters on each appartment block
- aprox. 30'x30' each and two stories
- made with plywood, steel reinforcements, linolium
- includes interior storage/ lockup

We partner with the best-of-the-best local farms and purveyors to find the freshest and most flavorful ingredients and churn it all up just for you.

Smitten

Site Size: 81' x 128'