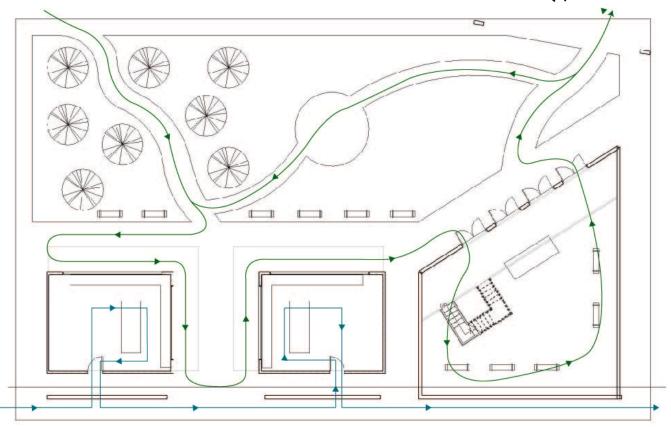

### **PHASE 2: SPATIAL PLANNING**

Next, our tasks involved the organization of the exhibition's visual environment. To accomplish this, we made floor plans that included circulation patterns and the separate sectors of the exhibition as well as a scale model (1/8 inch = 1 foot).

# **PHASE 2: SPATIAL PLANNING**

Next, we had to decide not only on lighting choices, materials, a color palette, and furniture for the exhibition space, but also further develop our exhibition concept or "Big Idea" using CAD software. We split up the tasks to maximize efficiency based on our distinct design backgrounds.