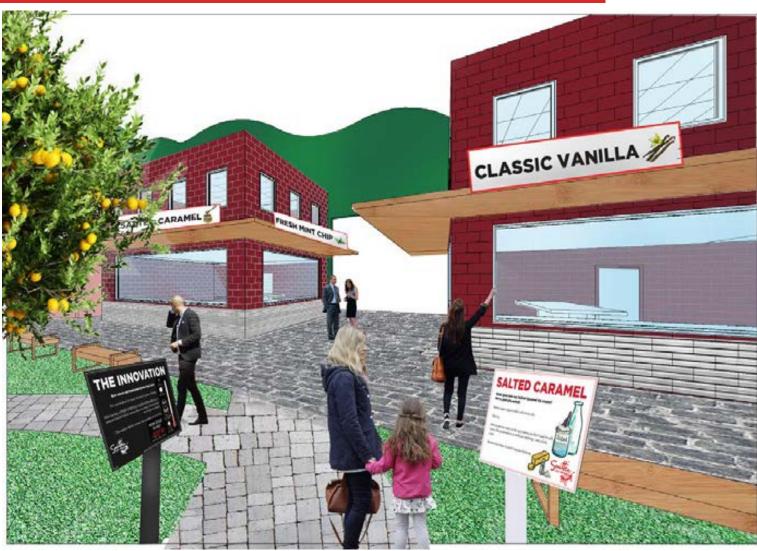

# Smitten Village

- Miniature store fronts as product stands
- Faux apartment buildings/ street blocks
   Printed information posters on each appartment block
- aprox. 30'x30' each and two stories
- made with plywood, steel reinforcements, linolium
- includes interior storage/ lockup

We partner with the best-of-the-best local farms and purveyors to find the freshest and most flavorful ingredients and churn it all up just for you.

Smitten

Site Size: 81' x 128'

### **PHASE 2: SPATIAL PLANNING**

Next, our tasks involved the organization of the exhibition's visual environment. To accomplish this, we made floor plans that included circulation patterns and the separate sectors of the exhibition as well as a scale model (1/8 inch = 1 foot).

# **PHASE 2: SPATIAL PLANNING**

Next, we had to decide not only on lighting choices, materials, a color palette, and furniture for the exhibition space, but also further develop our exhibition concept or "Big Idea" using CAD software. We split up the tasks to maximize efficiency based on our distinct design backgrounds.