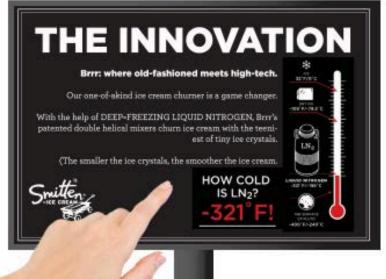

### WHAT IS SMITTEN?

How does Smitten do it? Using a patented machine named Brrr designed by founder Robyn Sue Fisher that combines the efficient freezing powers of liquid nitrogen and a set of double-helical beaters that keep the ice cream in constant motion, the ice cream is not only made just for you in a matter of minutes, but the ice crystals come out so small that many claim it to be the best ice cream they've ever had.