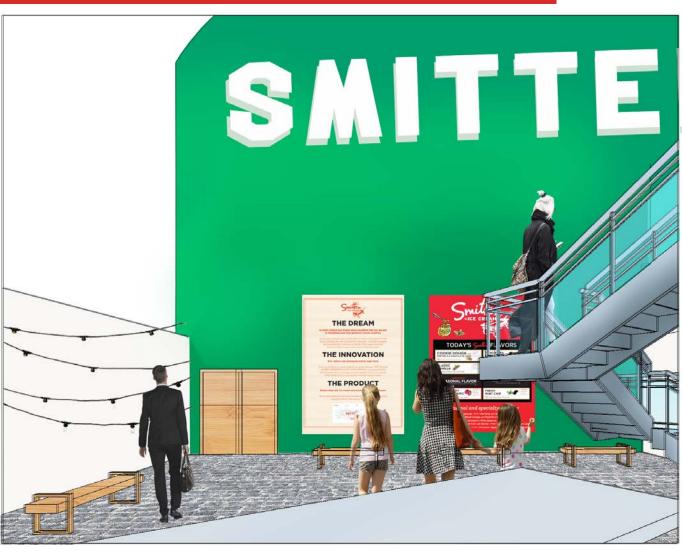

# SMITTEN ICE CREAM

Taken from official Smitten Brand Identity Guide

Producing the signs, information graphics, and other various graphic elements to our exhibition was a process that involved creating an array of visual accompaniments that was appropriately tailored specifically to Smitten as a brand, but to the nature of the exhibition as well.

To do this, we created mood boards, utilized Smitten's official brand identity packet, and sought to understand the ways customers interact in Smitten's brick-and-mortar locations.

What we decided upon was an array of graphic elements that stay true to Smitten as a brand as well as the "Bay meets LA" concept for our exhibition that connects guests to the company in such a way that lasts longer than the 20 minutes they spend in our space.

#### WALK OF FAME

Our last step was to put 7 weeks of planning, research, and prototyping into a three-dimensional model (1/4 inch = 1 foot).

Utilizing the Cruess Hall laser cutter, repurposed Dollar Store finds, and an array of color printouts, this scale model puts our ideas into physical form, with not one of our minor details overlooked.