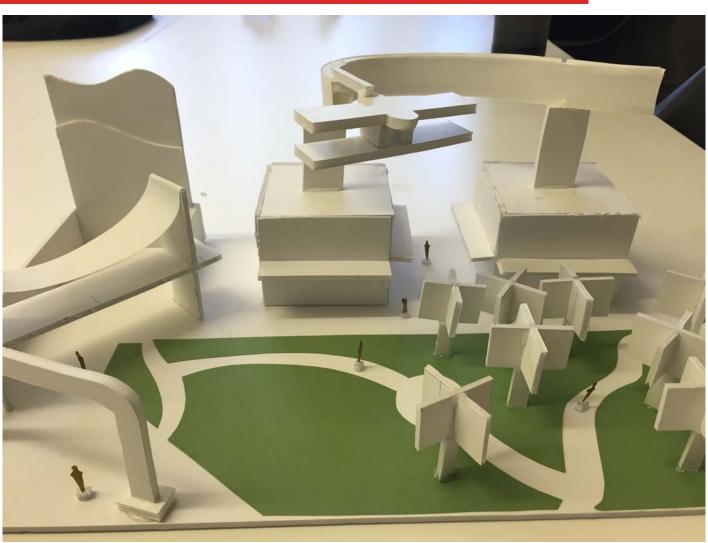

#### WALK OF FAME

Our last step was to put 7 weeks of planning, research, and prototyping into a three-dimensional model (1/4 inch = 1 foot).

Utilizing the Cruess Hall laser cutter, repurposed Dollar Store finds, and an array of color printouts, this scale model puts our ideas into physical form, with not one of our minor details overlooked.

A few of our favorite touches include:

- The scale people meant to look like golden Oscar trophies
- A replica of the LACMA lamp post installation
- The teeny tiny benches that are exact replicas of the ones used on our CAD renderings