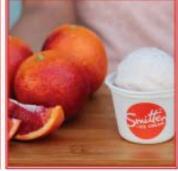

The only ingredients in Smitten's ice cream are ones that are absolutely necessary: For instance, the salted caramel ice cream contains sugar, cream, milk, and salt. That's it! No chemicals, stabilizers, or additives that make the ingredients list read more like a shampoo label than something you're meant to put in your body.

We partner with the best-of-the-best local farms and purveyors to find the freshest and most flavorful ingredients and churn it all up just for you.

Smitten

Site Size: 81' x 128'