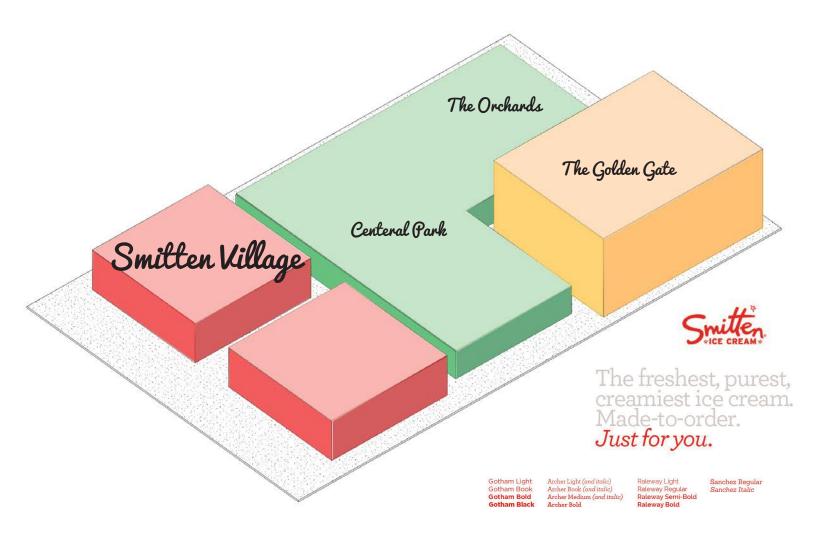

From there, we brainstormed on ideas that could synthesize these goals and resources. What we settled upon is taking cultural elements of both the Bay Area and Los Angeles to create an inviting environment that reflects the wholesome, family-driven values of Smitten.

# Smitten Village

- Miniature store fronts as product stands
- Faux apartment buildings/ street blocks
   Printed information posters on each appartment block
- aprox. 30'x30' each and two stories
- made with plywood, steel reinforcements, linolium
- includes interior storage/ lockup

We partner with the best-of-the-best local farms and purveyors to find the freshest and most flavorful ingredients and churn it all up just for you.

Smitten

Site Size: 81' x 128'