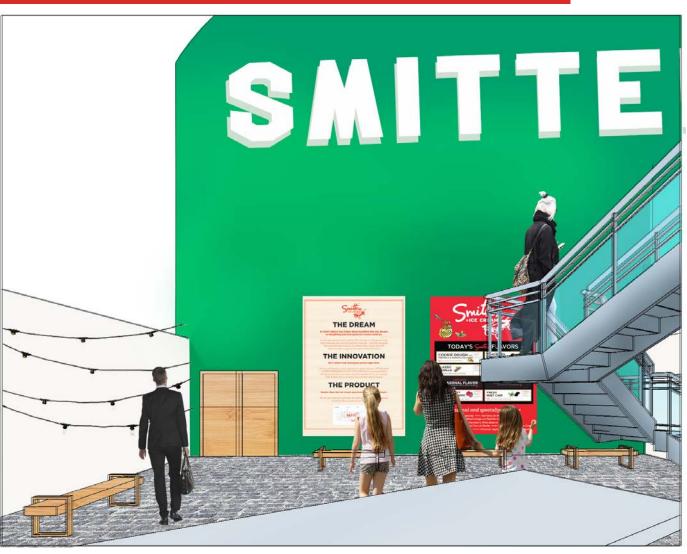

# Smitten Village

- Miniature store fronts as product stands
- Faux apartment buildings/ street blocks
   Printed information posters on each appartment block
- aprox. 30'x30' each and two stories
- made with plywood, steel reinforcements, linolium
- includes interior storage/ lockup

We partner with the best-of-the-best local farms and purveyors to find the freshest and most flavorful ingredients and churn it all up just for you.

Smitten

Site Size: 81' x 128'

### **PHASE 2: SPATIAL PLANNING**

Next, our tasks involved the organization of the exhibition's visual environment. To accomplish this, we made floor plans that included circulation patterns and the separate sectors of the exhibition as well as a scale model (1/8 inch = 1 foot).

# **PHASE 2: SPATIAL PLANNING**

Next, we had to decide not only on lighting choices, materials, a color palette, and furniture for the exhibition space, but also further develop our exhibition concept or "Big Idea" using CAD software. We split up the tasks to maximize efficiency based on our distinct design backgrounds.