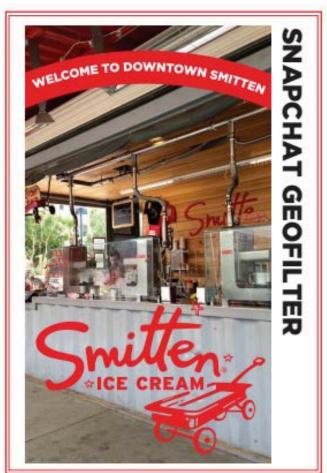

sts to the company in such a way that lasts longer than the 20 minutes they spend in our space.

























#### PRIMARY TYPOGRAPHIC STYLES

Gotham Light Gotham Book Gotham Bold Gotham Bold Gotham Black

Archer Light Archer Book Archer Medium Archer Bold

Gotham Light Gotham Book

Gotham Black

Archer Light Archer Book Archer Medium

Archer Bold

Gotham Light Gotham Book

**Gotham Bold Gotham Black** 

Archer Light Archer Book Archer Medium Archer Bold

SECONDARY TYPOGRAPHIC STYLES SF HOLLYWOOD HILLS REGULAR SMITTEN ICE CREAM

Volstead Fresh Mint Chip, Classic Vanilla, Salted Caramel



### Flavor Signage

# CLASSIC VANILLA

TCHO 60.5% CHOCOLATE



BLOOD ORANGE
WITH PISTACHIO COOKIE



MEYER LEMON GINGERSNAP



FRESH MINT CHIP



SALTED CARAMEL

### Walk of Fame Graphics











#### LARGE FORMAT POSTERS









#### CIRCULATION GRAPHICS









#### **SMITTEN STOREFRONTS**



#### WALK OF FAME









Our last step was to put 7 weeks of planning, research, and prototyping into a three-dimensional model (1/4 inch = 1 foot).

Utilizing the Cruess Hall laser cutter, repurposed Dollar Store finds, and an array of color printouts, this scale model puts our ideas into physical form, with not one of our minor details overlooked.

A few of our favorite touches include:

- The scale people meant to look like golden Oscar trophies
- A replica of the LACMA lamp post installation
- The teeny tiny benches that are exact replicas of the ones used on our CAD renderings













### **LAST WORDS**



We hope you enjoyed our presentation!

Any questions? Comments wel