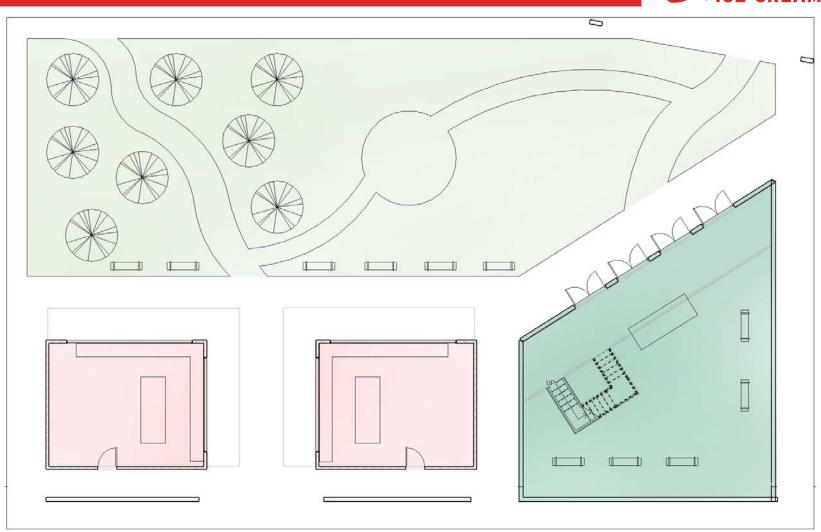

### **PHASE 2: SPATIAL PLANNING**

Next, our tasks involved the organization of the exhibition's visual environment. To accomplish this, we made floor plans that included circulation patterns and the separate sectors of the exhibition as well as a scale model (1/8 inch = 1 foot).

# **PHASE 2: SPATIAL PLANNING**

Next, we had to decide not only on lighting choices, materials, a color palette, and furniture for the exhibition space, but also further develop our exhibition concept or "Big Idea" using CAD software. We split up the tasks to maximize efficiency based on our distinct design backgrounds.