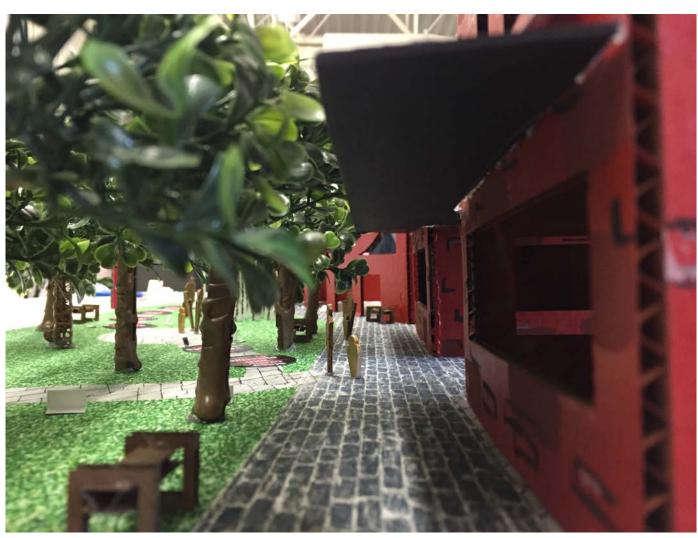

#### WALK OF FAME

Our last step was to put 7 weeks of planning, research, and prototyping into a three-dimensional model (1/4 inch = 1 foot).

Utilizing the Cruess Hall laser cutter, repurposed Dollar Store finds, and an array of color printouts, this scale model puts our ideas into physical form, with not one of our minor details overlooked.

A few of our favorite touches include:

- The scale people meant to look like golden Oscar trophies
- A replica of the LACMA lamp post installation
- The teeny tiny benches that are exact replicas of the ones used on our CAD renderings