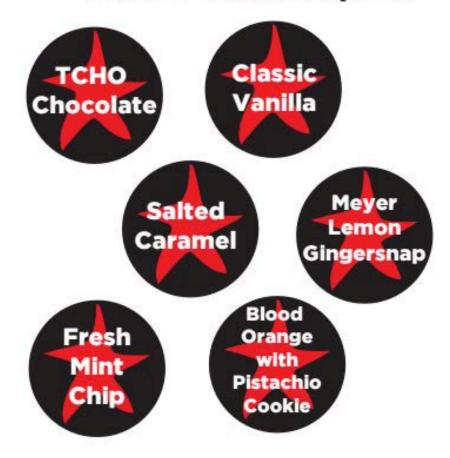

### Flavor Signage

# CLASSIC VANILLA

TCHO 60.5% CHOCOLATE

BLOOD ORANGE
WITH PISTACHIO COOKIE

MEYER LEMON GINGERSNAP

FRESH MINT CHIP

SALTED CARAMEL