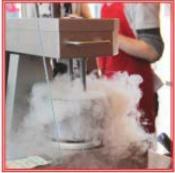

### WHAT IS SMITTEN?

How does Smitten do it? Using a patented machine named Brrr designed by founder Robyn Sue Fisher that combines the efficient freezing powers of liquid nitrogen and a set of double-helical beaters that keep the ice cream in constant motion, the ice cream is not only made just for you in a matter of minutes, but the ice crystals come out so small that many claim it to be the best ice cream they've ever had.