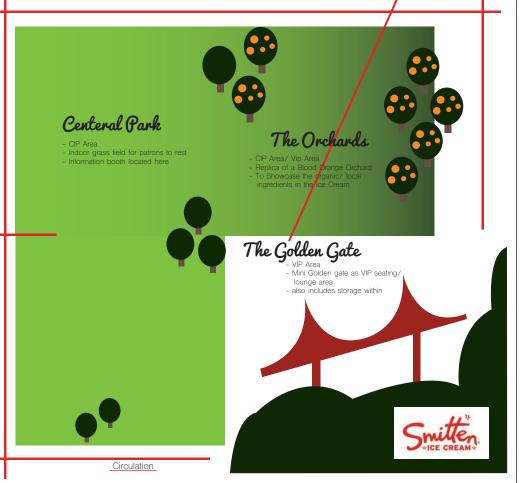

# Smitten Village

- Miniature store fronts as product stands
- Faux apartment buildings/ street blocks
   Printed information posters on each appartment block
- aprox. 30'x30' each and two stories
- made with plywood, steel reinforcements, linolium
- includes interior storage/ lockup

We partner with the best-of-the-best local farms and purveyors to find the freshest and most flavorful ingredients and churn it all up just for you.

Smitten

Site Size: 81' x 128'