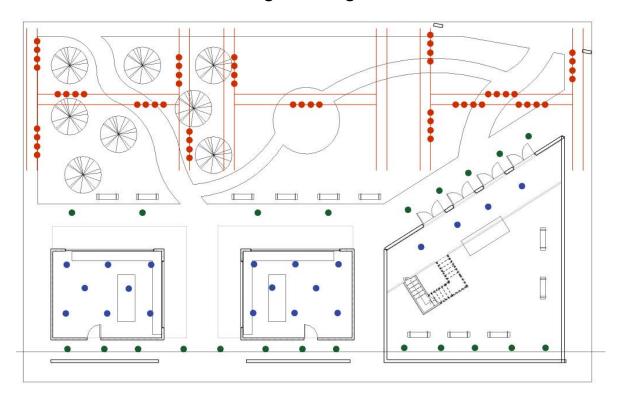

### **PHASE 2: SPATIAL PLANNING**

Next, our tasks involved the organization of the exhibition's visual environment. To accomplish this, we made floor plans that included circulation patterns and the separate sectors of the exhibition as well as a scale model (1/8 inch = 1 foot).

# **PHASE 2: SPATIAL PLANNING**

Next, we had to decide not only on lighting choices, materials, a color palette, and furniture for the exhibition space, but also further develop our exhibition concept or "Big Idea" using CAD software. We split up the tasks to maximize efficiency based on our distinct design backgrounds.