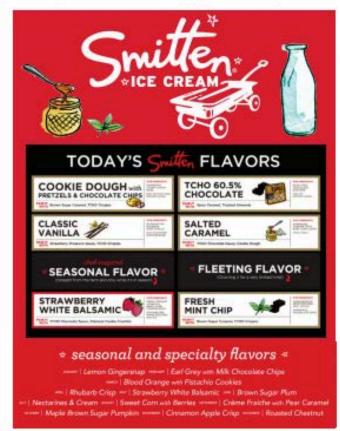

### Flavor Signage

# CLASSIC VANILLA

TCHO 60.5% CHOCOLATE

BLOOD ORANGE
WITH PISTACHIO COOKIE

MEYER LEMON GINGERSNAP

FRESH MINT CHIP

SALTED CARAMEL