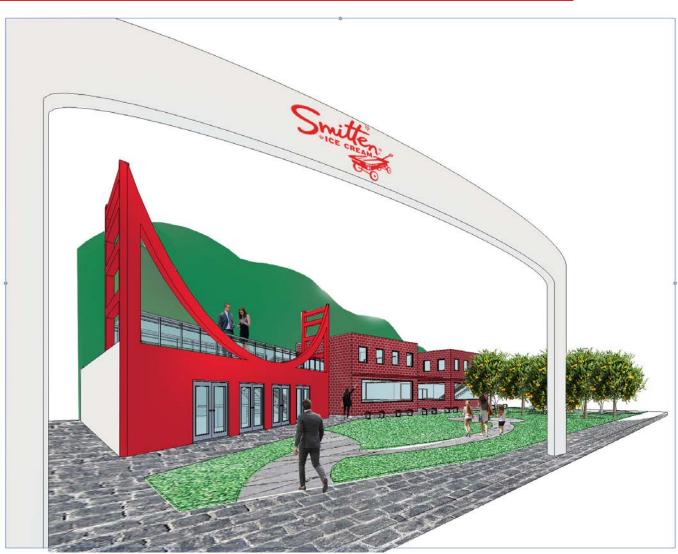

# Smitten Village

- Miniature store fronts as product stands
- Faux apartment buildings/ street blocks
   Printed information posters on each appartment block
- aprox. 30'x30' each and two stories
- made with plywood, steel reinforcements, linolium
- includes interior storage/ lockup

We partner with the best-of-the-best local farms and purveyors to find the freshest and most flavorful ingredients and churn it all up just for you.

Smitten

Site Size: 81' x 128'