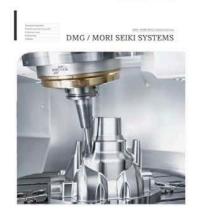

#### **Interior Graphics**

The interior graphics show the information of some popular models. It uses simple black, white and gray color to show off the machines and systems.