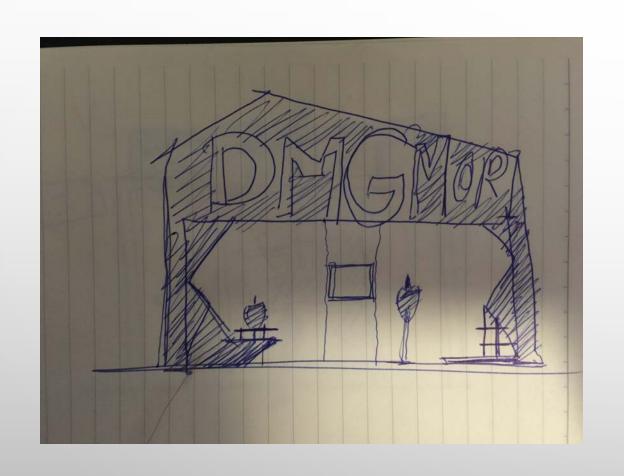

|

0 \



#### sketches









#### Floor Plan



#### First Floor



#### **Second Floor**



#### **DMG MORI**

#### **Scale Model**







scale: 1:8"= 1'



### **INSPIRATION**







#### **DMG MORI**

#### **Final Floor Plan**



1 First Floor Scale: 1/4" = 1'-0"



2 Second Floor Scale: 1/4" = 1'-0"



#### **Interior Graphics**















The interior graphics show the information of some popular models. It uses simple black, white and gray color to show off the machines and systems.











## THANK YOU