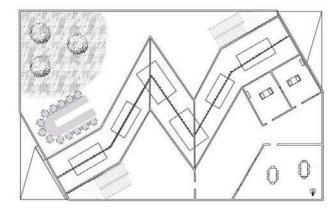

|

0 \



#### sketches









#### Floor Plan



#### First Floor



#### **Second Floor**



#### **DMG MORI**

#### **Scale Model**







scale: 1:8"= 1'



### **INSPIRATION**







#### **DMG MORI**

#### **Final Floor Plan**



1 First Floor Scale: 1/4" = 1'-0"



2 Second Floor Scale: 1/4" = 1'-0"



#### **Interior Graphics**















The interior graphics show the information of some popular models. It uses simple black, white and gray color to show off the machines and systems.











## THANK YOU