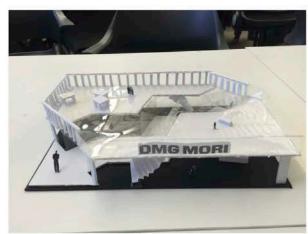

|

0 \



#### sketches









#### Floor Plan



#### First Floor



#### **Second Floor**



#### **DMG MORI**

#### **Scale Model**







scale: 1:8"= 1'



### **INSPIRATION**







#### **DMG MORI**

#### **Final Floor Plan**



1 First Floor Scale: 1/4" = 1'-0"



2 Second Floor Scale: 1/4" = 1'-0"



#### **Interior Graphics**















The interior graphics show the information of some popular models. It uses simple black, white and gray color to show off the machines and systems.











## THANK YOU