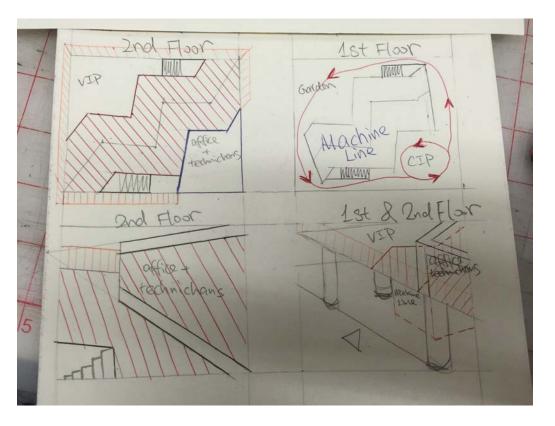

|

0 \



#### sketches









#### Floor Plan



#### First Floor



#### **Second Floor**



#### **DMG MORI**

#### **Scale Model**







scale: 1:8"= 1'



### **INSPIRATION**







#### **DMG MORI**

#### **Final Floor Plan**



1 First Floor Scale: 1/4" = 1'-0"



2 Second Floor Scale: 1/4" = 1'-0"



#### **Interior Graphics**















The interior graphics show the information of some popular models. It uses simple black, white and gray color to show off the machines and systems.











## THANK YOU