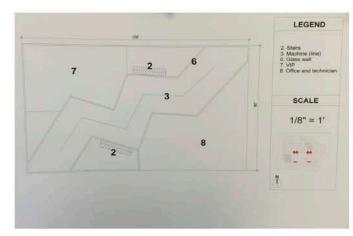

|

0 \



#### sketches









#### Floor Plan



#### First Floor



#### **Second Floor**



#### **DMG MORI**

#### **Scale Model**







scale: 1:8"= 1'



### **INSPIRATION**







#### **DMG MORI**

#### **Final Floor Plan**



1 First Floor Scale: 1/4" = 1'-0"



2 Second Floor Scale: 1/4" = 1'-0"



#### **Interior Graphics**















The interior graphics show the information of some popular models. It uses simple black, white and gray color to show off the machines and systems.











## THANK YOU