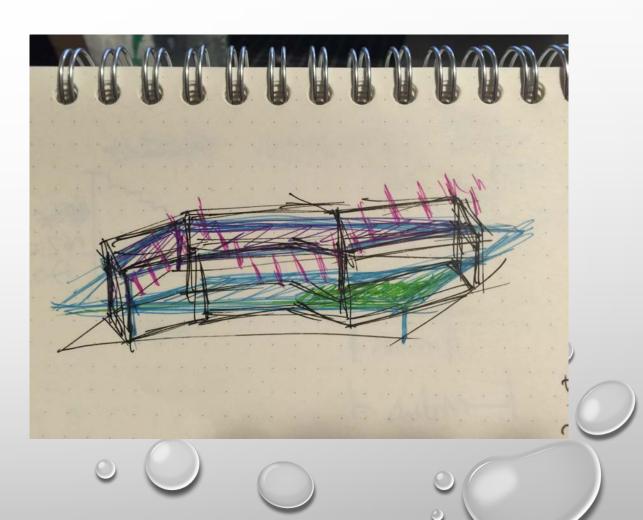

|

0 \



#### sketches









#### Floor Plan



#### First Floor



#### **Second Floor**



#### **DMG MORI**

#### **Scale Model**







scale: 1:8"= 1'



### **INSPIRATION**







#### **DMG MORI**

#### **Final Floor Plan**



1 First Floor Scale: 1/4" = 1'-0"



2 Second Floor Scale: 1/4" = 1'-0"



#### **Interior Graphics**















The interior graphics show the information of some popular models. It uses simple black, white and gray color to show off the machines and systems.











## THANK YOU