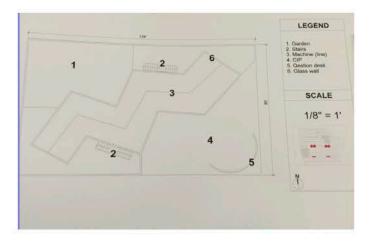

#### **Final Floor Plan**

1 First Floor Scale: 1/4" = 1'-0"

2 Second Floor Scale: 1/4" = 1'-0"