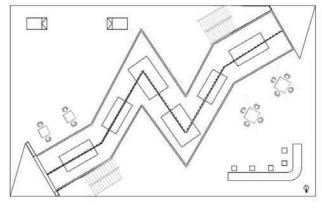

|

0 \



#### sketches









#### Floor Plan



#### First Floor



#### **Second Floor**



#### **DMG MORI**

#### **Scale Model**







scale: 1:8"= 1'



### **INSPIRATION**







#### **DMG MORI**

#### **Final Floor Plan**



1 First Floor Scale: 1/4" = 1'-0"



2 Second Floor Scale: 1/4" = 1'-0"



#### **Interior Graphics**















The interior graphics show the information of some popular models. It uses simple black, white and gray color to show off the machines and systems.











## THANK YOU