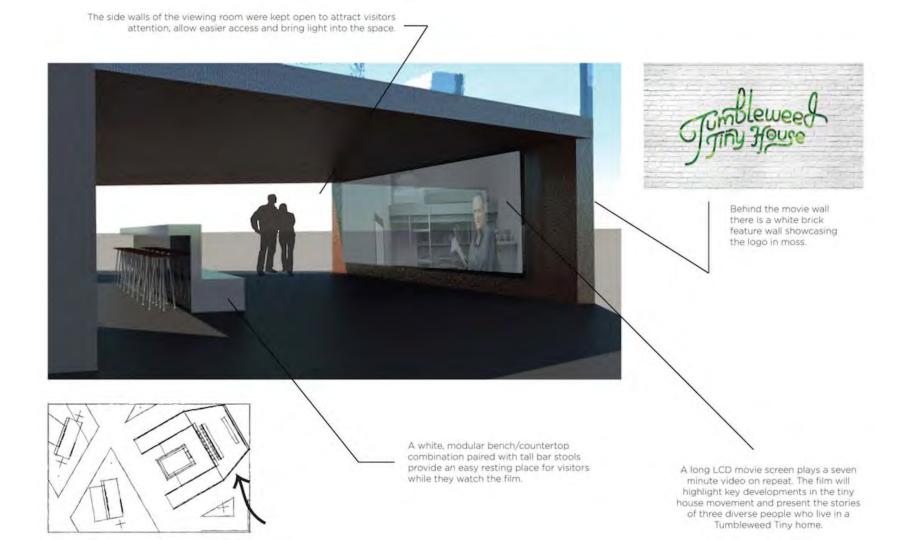

*

#### **EXHIBITION BRIEF:**

Category- manufacturing

Objective- increase awareness of the tiny

house movement & lifestyle

Booth Size-10,240 sq ft

Booth Type- Island

VIP/CIP- all are the same (no vip)

Screens- used for information display

Graphics- experience is favored over emphasis of the brand



# **PRODUCTS**



SCALE MODEL



info. wall

design your own

bar area



# FLOOR PLAN



## **EXHIBITION DETAILS**

#### **MATERIALS**









LIGHTING





#### **FURNITURE**



### **EXHIBITION IDENTITY**



TYPOGRAPHY

GOTHAM BOOK

**ABCDEFGHIJKLMNOPQRSTUVWXYZ** 

abcdefghijklmnopgrstuvwxyz 1234567890

LOGO TYPOGRAPHY

HANDMADE FONT

#### **COLOR PALETTE**











CMYK- 46/1/98/0 CMYK- 6

CMYK- 63/11/100/1

CMYK-19/15/16/0

CMYK-30/23/32/0

CMYK- 52/43/53/12

# FINAL MODEL