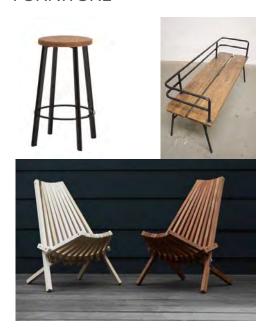

## TABLE OF CONTENTS

**EXHIBITION OVERVIEW** 

**EXHIBITION DETAILS** 

**EXHIBITION IDENTITY** 



### **EXHIBITION OVERVIEW**

#### **EXHIBITION BRIEF:**

Category- manufacturing

Objective- increase awareness of the tiny

house movement & lifestyle

Booth Size-10,240 sq ft

Booth Type- Island

VIP/CIP- all are the same (no vip)

Screens- used for information display

Graphics- experience is favored over emphasis of the brand



# **PRODUCTS**



SCALE MODEL



info. wall

design your own

bar area



# FLOOR PLAN



## **EXHIBITION DETAILS**

#### **MATERIALS**









LIGHTING





#### **FURNITURE**



### **EXHIBITION IDENTITY**



TYPOGRAPHY

GOTHAM BOOK

**ABCDEFGHIJKLMNOPQRSTUVWXYZ** 

abcdefghijklmnopgrstuvwxyz 1234567890

LOGO TYPOGRAPHY

HANDMADE FONT

#### **COLOR PALETTE**











CMYK- 46/1/98/0 CMYK- 6

CMYK- 63/11/100/1

CMYK-19/15/16/0

CMYK-30/23/32/0

CMYK- 52/43/53/12

# FINAL MODEL