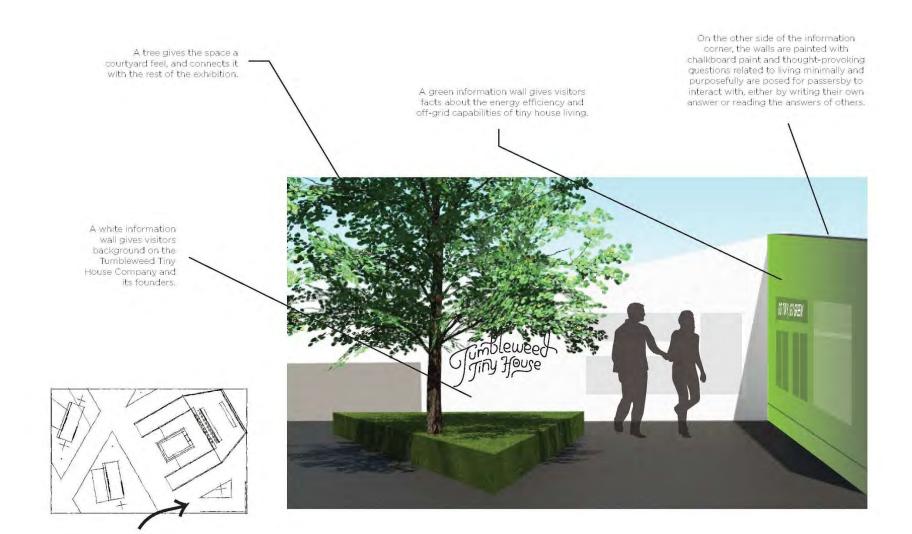

W**

#### **EXHIBITION BRIEF:**

Category- manufacturing

Objective- increase awareness of the tiny

house movement & lifestyle

Booth Size-10,240 sq ft

Booth Type- Island

VIP/CIP- all are the same (no vip)

Screens- used for information display

Graphics- experience is favored over emphasis of the brand



# **PRODUCTS**



SCALE MODEL



info. wall

design your own

bar area



# FLOOR PLAN



## **EXHIBITION DETAILS**

#### **MATERIALS**









LIGHTING





#### **FURNITURE**



### **EXHIBITION IDENTITY**



TYPOGRAPHY

GOTHAM BOOK

**ABCDEFGHIJKLMNOPQRSTUVWXYZ** 

abcdefghijklmnopgrstuvwxyz 1234567890

LOGO TYPOGRAPHY

HANDMADE FONT

#### **COLOR PALETTE**











CMYK- 46/1/98/0 CMYK- 6

CMYK- 63/11/100/1

CMYK-19/15/16/0

CMYK-30/23/32/0

CMYK- 52/43/53/12

# FINAL MODEL