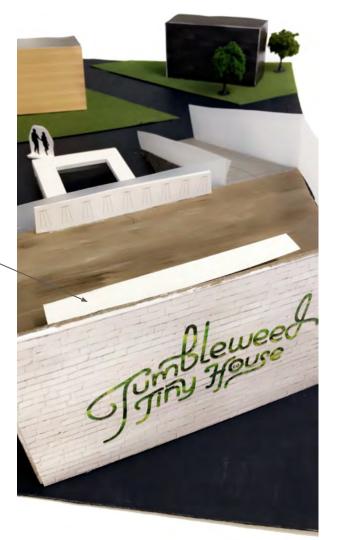

## TABLE OF CONTENTS

**EXHIBITION OVERVIEW** 

**EXHIBITION DETAILS** 

**EXHIBITION IDENTITY** 



### **EXHIBITION OVERVIEW**

#### **EXHIBITION BRIEF:**

Category- manufacturing

Objective- increase awareness of the tiny

house movement & lifestyle

Booth Size-10,240 sq ft

Booth Type- Island

VIP/CIP- all are the same (no vip)

Screens- used for information display

Graphics- experience is favored over emphasis of the brand



# **PRODUCTS**



SCALE MODEL



info. wall

design your own

bar area



# FLOOR PLAN



## **EXHIBITION DETAILS**

#### **MATERIALS**









LIGHTING





#### **FURNITURE**



### **EXHIBITION IDENTITY**



TYPOGRAPHY

GOTHAM BOOK

**ABCDEFGHIJKLMNOPQRSTUVWXYZ** 

abcdefghijklmnopgrstuvwxyz 1234567890

LOGO TYPOGRAPHY

HANDMADE FONT

#### **COLOR PALETTE**











CMYK- 46/1/98/0 CMYK- 6

CMYK- 63/11/100/1

CMYK-19/15/16/0

CMYK-30/23/32/0

CMYK- 52/43/53/12

# FINAL MODEL