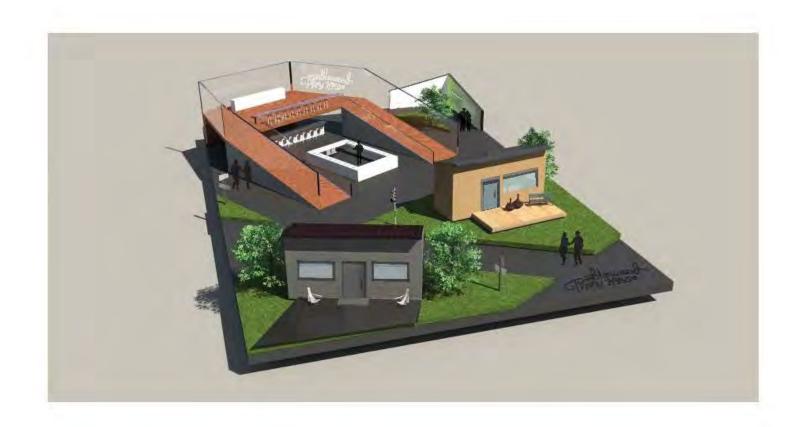

IEW**

#### **EXHIBITION BRIEF:**

Category- manufacturing

Objective- increase awareness of the tiny

house movement & lifestyle

Booth Size-10,240 sq ft

Booth Type- Island

VIP/CIP- all are the same (no vip)

Screens- used for information display

Graphics- experience is favored over emphasis of the brand



# **PRODUCTS**



SCALE MODEL



info. wall

design your own

bar area



# FLOOR PLAN



## **EXHIBITION DETAILS**

#### **MATERIALS**









LIGHTING





#### **FURNITURE**



### **EXHIBITION IDENTITY**



TYPOGRAPHY

GOTHAM BOOK

**ABCDEFGHIJKLMNOPQRSTUVWXYZ** 

abcdefghijklmnopgrstuvwxyz 1234567890

LOGO TYPOGRAPHY

HANDMADE FONT

#### **COLOR PALETTE**











CMYK- 46/1/98/0 CMYK- 6

CMYK- 63/11/100/1

CMYK-19/15/16/0

CMYK-30/23/32/0

CMYK- 52/43/53/12

# FINAL MODEL