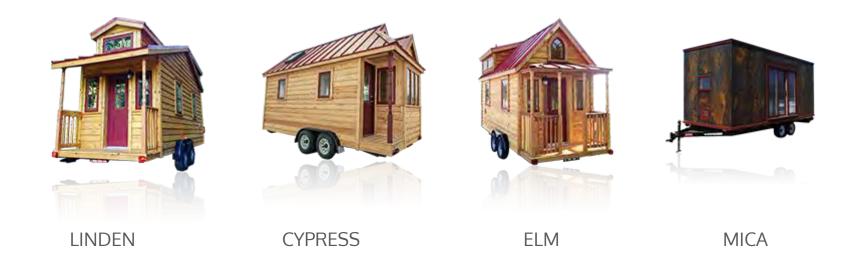

## TABLE OF CONTENTS

**EXHIBITION OVERVIEW** 

**EXHIBITION DETAILS** 

**EXHIBITION IDENTITY** 



### **EXHIBITION OVERVIEW**

#### **EXHIBITION BRIEF:**

Category- manufacturing

Objective- increase awareness of the tiny

house movement & lifestyle

Booth Size-10,240 sq ft

Booth Type- Island

VIP/CIP- all are the same (no vip)

Screens- used for information display

Graphics- experience is favored over emphasis of the brand



# **PRODUCTS**



SCALE MODEL



info. wall

design your own

bar area



# FLOOR PLAN



## **EXHIBITION DETAILS**

#### **MATERIALS**









LIGHTING





#### **FURNITURE**



### **EXHIBITION IDENTITY**



TYPOGRAPHY

GOTHAM BOOK

**ABCDEFGHIJKLMNOPQRSTUVWXYZ** 

abcdefghijklmnopgrstuvwxyz 1234567890

LOGO TYPOGRAPHY

HANDMADE FONT

#### **COLOR PALETTE**











CMYK- 46/1/98/0 CMYK- 6

CMYK- 63/11/100/1

CMYK-19/15/16/0

CMYK-30/23/32/0

CMYK- 52/43/53/12

# FINAL MODEL