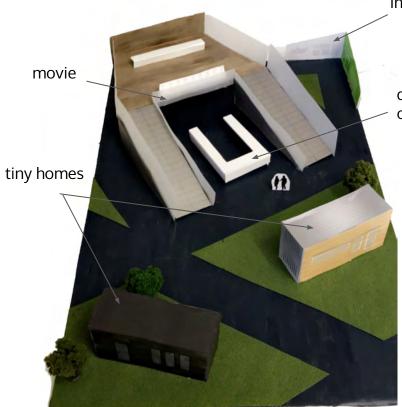

## TABLE OF CONTENTS

**EXHIBITION OVERVIEW** 

**EXHIBITION DETAILS** 

**EXHIBITION IDENTITY** 



### **EXHIBITION OVERVIEW**

#### **EXHIBITION BRIEF:**

Category- manufacturing

Objective- increase awareness of the tiny

house movement & lifestyle

Booth Size-10,240 sq ft

Booth Type- Island

VIP/CIP- all are the same (no vip)

Screens- used for information display

Graphics- experience is favored over emphasis of the brand



# **PRODUCTS**



SCALE MODEL



info. wall

design your own

bar area



# FLOOR PLAN



## **EXHIBITION DETAILS**

#### **MATERIALS**









LIGHTING





#### **FURNITURE**



### **EXHIBITION IDENTITY**



TYPOGRAPHY

GOTHAM BOOK

**ABCDEFGHIJKLMNOPQRSTUVWXYZ** 

abcdefghijklmnopgrstuvwxyz 1234567890

LOGO TYPOGRAPHY

HANDMADE FONT

#### **COLOR PALETTE**











CMYK- 46/1/98/0 CMYK- 6

CMYK- 63/11/100/1

CMYK-19/15/16/0

CMYK-30/23/32/0

CMYK- 52/43/53/12

# FINAL MODEL