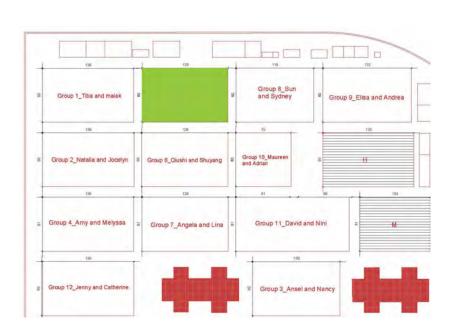

## TABLE OF CONTENTS

**EXHIBITION OVERVIEW** 

**EXHIBITION DETAILS** 

**EXHIBITION IDENTITY** 



### **EXHIBITION OVERVIEW**

#### **EXHIBITION BRIEF:**

Category- manufacturing

Objective- increase awareness of the tiny

house movement & lifestyle

Booth Size-10,240 sq ft

Booth Type- Island

VIP/CIP- all are the same (no vip)

Screens- used for information display

Graphics- experience is favored over emphasis of the brand



# **PRODUCTS**



SCALE MODEL



info. wall

design your own

bar area



# FLOOR PLAN



## **EXHIBITION DETAILS**

#### **MATERIALS**









LIGHTING





#### **FURNITURE**



### **EXHIBITION IDENTITY**



TYPOGRAPHY

GOTHAM BOOK

**ABCDEFGHIJKLMNOPQRSTUVWXYZ** 

abcdefghijklmnopgrstuvwxyz 1234567890

LOGO TYPOGRAPHY

HANDMADE FONT

#### **COLOR PALETTE**











CMYK- 46/1/98/0 CMYK- 6

CMYK- 63/11/100/1

CMYK-19/15/16/0

CMYK-30/23/32/0

CMYK- 52/43/53/12

# FINAL MODEL